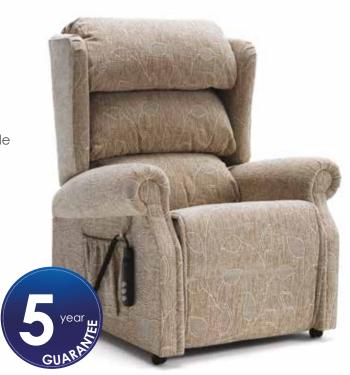

## beautifully made built to last

Classically styled electric rise and recline chair with a waterfall back design to fully support the user from their head to their lumbar region. The eton offers comfortable relaxation at great value.

- 5 year guarantee
- available in three sizes
- 10 day delivery
- 19 stone/120 kg maximum user weight
- single/dual motor and manual options
- side pocket and loop
- waterfall back
- wide choice of fabrics

eton pictured - 2 motor 3 way. (shown in montana floral oatmeal)