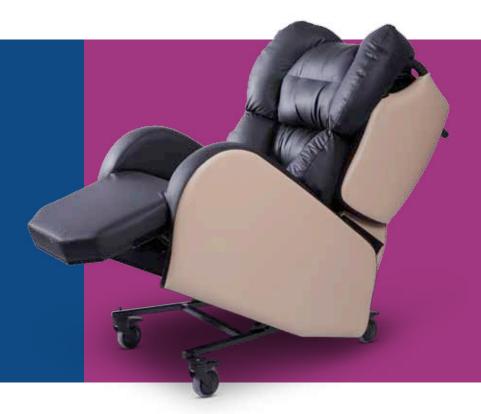

## Saros

Specialist seating that is supportive, comfortable and adjustable

The Saros provides a comfortable chair on wheels that is adaptable for different patient sizes and users that require pressure relief or additional support to sit with a good posture.

Saros has a number of different functions including tilt-in-space, a movement which

redistributes pressure on the body thus reducing the likelihood of pressure sores, and helps to keep the user sitting with their pelvis at the back of the seat and preventing slipping or slump.

There is an adjustable legrest to elevate the legs and feet of the user and an adjustable angled backrest to allow for different hip flexion positions.

When a user may be sitting for extended periods of time, keeping pressure sores at bay, or helping to heal an existing sore, is paramount for everyone involved. The seat cushion can be changed for different pressure requirements starting with a medium risk visco-elastic cushion, designed to prevent pressure sore occurrence. This can be upgraded to a gel seat or even an alternating air cushion depending on the patients' level of risk.

The adaptable back cushions on the chair provide extremely high levels of comfort and are also designed to accommodate patients with spinal curvature or bring in support where there may be muscle weakness. These cushions can be moved or adapted at a later date to continue supporting a user whose needs may be changing on a daily/weekly basis.