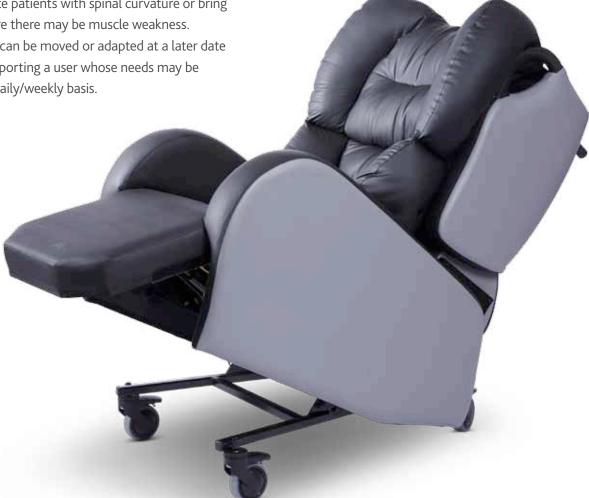

There is an adjustable legrest to elevate the legs and feet of the user and an adjustable angled backrest to allow for different hip flexion positions.

When a user may be sitting for extended periods of time, keeping pressure sores at bay, or helping to heal an existing sore, is paramount for everyone involved. The seat cushion can be changed for different pressure requirements starting with a medium risk visco-elastic cushion, designed to prevent pressure sore occurrence. This can be upgraded to a gel seat or even an alternating air cushion depending on the patients' level of risk.

The adaptable back cushions on the chair provide extremely high levels of comfort and are also designed to accommodate patients with spinal curvature or bring in support where there may be muscle weakness. These cushions can be moved or adapted at a later date to continue supporting a user whose needs may be changing on a daily/weekly basis.