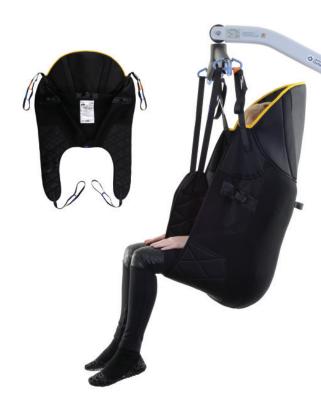

## Full Back Spacer

The Oxford® Full Back Spacer is an easy to fit contoured sling with padded leg sections, offering good protection for patients who have involuntary movements or behavioural problems. Made from a cushioned and breathable 3D woven 'Spacer' material with high air permeability, offering high levels of comfort.

- √ Integrated head support for added support
- ✓ Colour coded binding indicates sling size
- Positioning handles allow easy patient repositioning
- ✓ Coloured attachment loops promote correct/safe positioning
- ✓ Modesty loop helps protect patient dignity during transfer
- ✓ Can be customised to fulfil patient specific needs