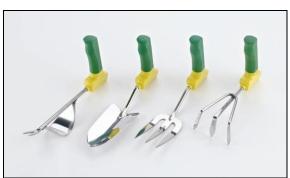

# **EASI-GRIP® GARDEN TOOLS**

# **CODES**

Easi-Grip® Cultivator - PGT-C Easi-Grip® Fork - PGT-F Easi-Grip® Trowel - PGT-T Easi-Grip® Weeder - PGT-W

## **DESCRIPTION**

These high quality stainless steel garden tools benefit from an ergonomic handle. The design of these tools makes them ideal for use by all gardeners irrespective of age or ability. An optional arm support cuff is available for those with conditions that significantly reduce grip strength.

# **KEY FEATURES**

- Stainless steel tool, prevents soil adhesion for easier use and cleaning
- Ergonomic handle keeps hand in natural position, preventing strain
- Non-slip grip, prevents tool slipping in the hand even in wet conditions
- Brightly coloured handle easy to find in garden or shed
- Extremely light-weight