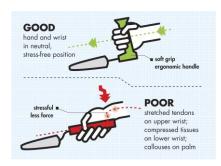

# How to Use

The illustration demonstrates the benefits of the ergonomic handle.

Traditional in-line tools create wrist strain and after prolonged use can cause calluses on the hands.