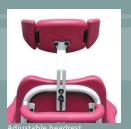

- $\bullet \ \, \text{Tubular steel structure, grey Rilsan coating.}$
- $\bullet \, \emptyset 125 mm \ swivel \ castors \ with \ brakes.$
- Pushing handle.

**Specifications** 

- Folding armrests with safety locks.
- Folding footrests adjustable in height.
- 3 part detachable headrest adjustable in height.

### Performance features

- $\bullet$  Suitable for persons weighing up to 135 Kg.
- Total weight of the chair : hydraulic 35 Kg / electric 39 Kg
- Minimum height of seat : 50 cm
- Lifting range : 55 cm
- •Tilt range of the seat : 1 10° then 10 30°
- Height adjustment for headrest: 13 cm
- Height adjustment for footrests : 10 cm