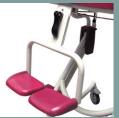

- $\bullet \ \, \text{Tubular steel structure, grey Rilsan coating.}$
- $\bullet \, \emptyset 125 mm \ swivel \ castors \ with \ brakes.$
- Pushing handle.

**Specifications** 

- Folding armrests with safety locks.
- Folding footrests adjustable in height.
- 3 part detachable headrest adjustable in height.

### Performance features

- $\bullet$  Suitable for persons weighing up to 135 Kg.
- Total weight of the chair : hydraulic 35 Kg / electric 39 Kg
- Minimum height of seat : 50 cm
- Lifting range : 55 cm
- •Tilt range of the seat : 1 10° then 10 30°
- Height adjustment for headrest: 13 cm
- Height adjustment for footrests : 10 cm