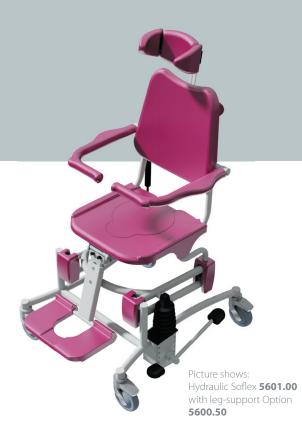

# Multifunctional comfort from one chair

REF. 5601.00 / 5604.00

The Soflex is a height adjustable commode and shower chair that makes hygiene procedures safe and comfortable for both patients and caregivers.

### **Soflex & Flexo**

Ref. 5600.50 Leg support option

Ref. 5600.10 Pan option

Adjustable footres

Hi/Lo hydraulic pedal

## **UNIQUE FEATURES**

- Head and footrest that can be adjusted to match all heights and body types.
- The specially shaped and comfortable base facilitates washing, easily fits a wc pan or provides direct access to toilet seat.
- Takes up little floor space and features four swivel wheels with brakes.
- A powerful actuator that effortlessly lifts patients weighing up to 135 Kg.

# Multifunctional comfort from one chair

REF. 5601.00 / 5604.00

Reval® Continuing Care Limited Unit 17 Brynmenyn Busines Centre St Theodore's Way Brynmenyn CF32 9TZ BRIDGEND - WALES Tel: 01656 721 001 Fax: 01656 720 006 www.reval-group.com

### Option

Commode pan option with guide rail ref. 5600.10

Abdominal sling ref. **5600.20** 

Adducting sling (only for Soflex) ref. **5600.30** 

Foot sling ref. **5600.40** 

Footrest/Leg support ref. **5600.50** (pictured above)