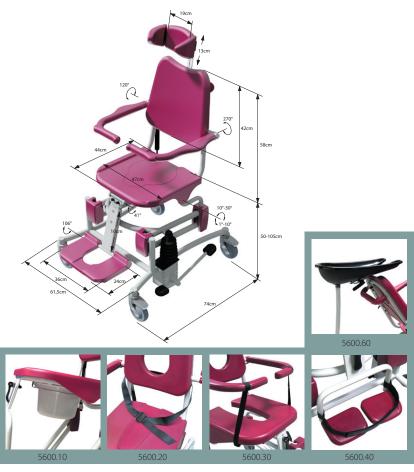

### **Soflex & Flexo**

Ref. 5600.50 Leg support option

Ref. 5600.10 Pan option

Adjustable footres

Hi/Lo hydraulic pedal

- $\bullet \ \, \text{Tubular steel structure, grey Rilsan coating.}$
- $\bullet \, \emptyset 125 mm \ swivel \ castors \ with \ brakes.$
- Pushing handle.

**Specifications** 

- Folding armrests with safety locks.
- Folding footrests adjustable in height.
- 3 part detachable headrest adjustable in height.

### Performance features

- $\bullet$  Suitable for persons weighing up to 135 Kg.
- Total weight of the chair : hydraulic 35 Kg / electric 39 Kg
- Minimum height of seat : 50 cm
- Lifting range : 55 cm
- •Tilt range of the seat : 1 10° then 10 30°
- Height adjustment for headrest: 13 cm
- Height adjustment for footrests : 10 cm

### Option

Commode pan option with guide rail ref. 5600.10

Abdominal sling ref. **5600.20** 

Adducting sling (only for Soflex) ref. **5600.30** 

Foot sling ref. **5600.40** 

Footrest/Leg support ref. **5600.50** (pictured above)

Hair wash basin ref. 5600.60