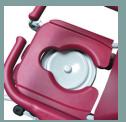

### Option

Commode pan option with guide rail ref. 5600.10

Abdominal sling ref. **5600.20** 

Adducting sling (only for Soflex) ref. **5600.30** 

Foot sling ref. **5600.40** 

Footrest/Leg support ref. **5600.50** (pictured above)