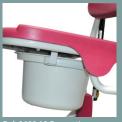

### Option

Commode pan option with guide rail ref. 5600.10

Abdominal sling ref. **5600.20** 

Adducting sling (only for Soflex) ref. **5600.30** 

Foot sling ref. **5600.40** 

Footrest/Leg support ref. **5600.50** (pictured above)

Hair wash basin ref. 5600.60