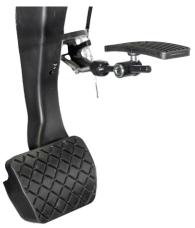

#### Hinged Accelerator Pedal Hinged Accelerator Pedal

Brig-Ayd's Hinged Accelerator Pedal creates room to safely extend your leg and rest your right foot while operating the car with hand controls.

# Prevents accidental operation of the accelerator pedal

Brig-Ayd's Hinged Accelerator Pedal can be folded safely out of the way, reducing the risk of the pedal accidentally being operated.

The additional space that is created allows the driver to stretch out their right leg, making it an ideal companion to hand controls.

- Easily flip down the accelerator pedal when required
- Ideal for hand control users
- Creates footwell space for your right foot
- Provides a more comfortable driving position

BRIG-AYD CONTROLS