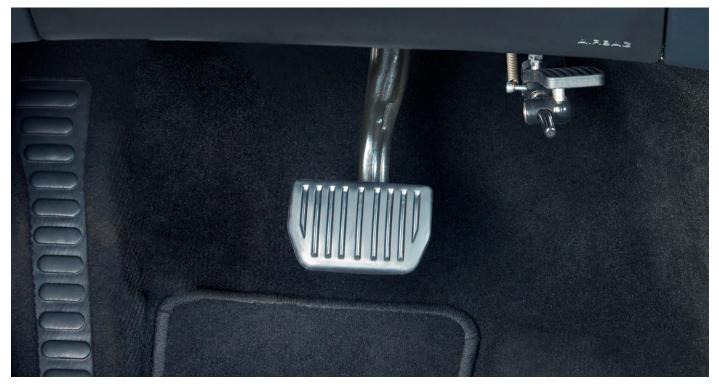

#### Hinged Accelerator Pedal Hinged Accelerator Pedal

Brig-Ayd's Hinged Accelerator Pedal creates room to safely extend your leg and rest your right foot while operating the car with hand controls.

# Prevents accidental operation of the accelerator pedal

Brig-Ayd's Hinged Accelerator Pedal can be folded safely out of the way, reducing the risk of the pedal accidentally being operated.

The additional space that is created allows the driver to stretch out their right leg, making it an ideal companion to hand controls.

It's also particularly helpful if you share your car with someone who doesn't require hand controls, as the accelerator pedal can easily be folded back down.

Over the last 45 years, Brig-Ayd Controls have developed an innovative catalogue of driving solutions that can be tailored to your unique requirements.

- Easily flip down the accelerator pedal when required
- Ideal for hand control users
- Creates footwell space for your right foot
- Provides a more comfortable driving position

BRIG-AYD CONTROLS