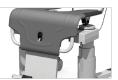

adjustment mechanism

allows easier transfers

creates security for both resident and caregiver.

from wheelchairs and

standing aids and

The headrest provides support and security for the residents head and neck