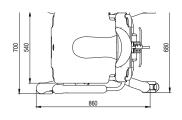

#### **Specifications**

| Lifting Stroke Range     | 400 mm (16")                                         |
|--------------------------|------------------------------------------------------|
| Working Load Limit       | 200 kg (440 lbs)                                     |
| Tilt Backwards (recline) | 25 degrees                                           |
| Tilt Forward             | 7 degrees                                            |
| Structure                | Powder coated, zinc plated steel and stainless steel |
| Castors                  | Twin Ø100 mm (4") castors with locking brakes        |
| Control                  | Hand control for height adjustment and tilt          |
| Battery                  | Removable and rechargeable                           |

### Dimensions (mm)