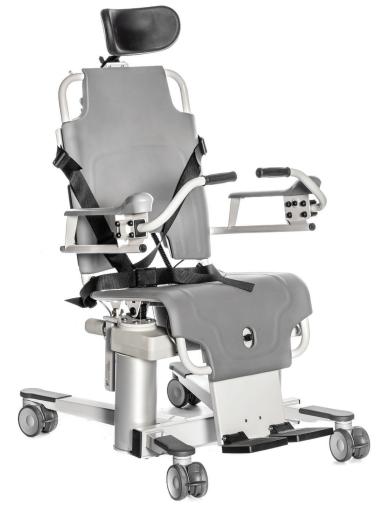

# TR 1000 Showering at its best

The TR 1000 Battery Operated Shower Chair is height adjustable and can be tilted backward and forward for easy and efficient transfers and showering.

Registered at Medical Products Agency, Sweden, as a MD Class 1 product, MDD 93/42EEC.

TR reserves the right to make design changes and/or improvements without notice.

The TR 1000 Height Adjustable Shower Chair is a great solution to minimize static load and offers a safe and ergonomic working environment for caregivers.

The full power feature of the TR 1000 allows the caregiver to use the hand control to adjust the height and tilting of the chair so that they can best position the resident to care for their individual needs. This provides a safe patient handling environment for both the resident and the caregiver.

#### **Features**

- Clean design of chassis and chair makes access easy during transfers and showering. It also makes the TR 1000 easy to clean.
- Suitable to use with most sling hoists and • standing/raising aids to make transfers as smooth and safe as possible.
- Seat and chassis create possibilities for toileting over standard toilet or with a bed pan attached to the chair.
- Designed for stability and for ease in mobility and transfers.
- The rear chair design features a smooth surface for ease of cleaning.
- Belt over the hip feature for patient saftey.
- . The adjustable and foldable footrest ensures security and comfort for residents (available option).

Wide height adjustment range with smooth and gentle movement to give residents and caregivers a safe and comfortable showering and shampooing experience.

Seat and backrest are

designed for ease of comfort and cleanliness.

Foldable armrests feature

grip knobs for resident's comfort and safety.

Easy to understand hand

position around the chair.

control for height adjustment and tilt from any

Recline position for the residents comfort and relaxation allowing easy access for caregiver.

adjustment mechanism

allows easier transfers

creates security for both resident and caregiver.

from wheelchairs and

standing aids and

The headrest provides support and security for the residents head and neck

The integrated leg rest is designed for residents comfort and ergonomic working routines

Removable battery pack is easy to change making the TR 1000 simple to charge and always ready for use.

The bed pan accessory option can be fitted to the chair to ease toileting.

The foldable armrest accessory option features front closing for increased sense of security for residents.