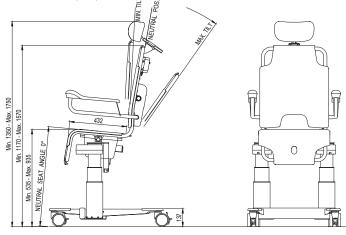

#### **Specifications**

| Lifting Stroke Range     | 400 mm (16")                                         |
|--------------------------|------------------------------------------------------|
| Working Load Limit       | 200 kg (440 lbs)                                     |
| Tilt Backwards (recline) | 25 degrees                                           |
| Tilt Forward             | 7 degrees                                            |
| Structure                | Powder coated, zinc plated steel and stainless steel |
| Castors                  | Twin Ø100 mm (4") castors with locking brakes        |
| Control                  | Hand control for height adjustment and tilt          |
| Battery                  | Removable and rechargeable                           |

### Dimensions (mm)