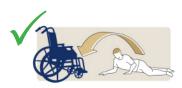

Chair to Chair

Bed to Chair/Chair to Bed

Chair to Commode/Toilet

Transfer to Bath

Floor to Bed/Chair

Rehab/Assisted Standing

| Size | Part No. | SWL    |
|------|----------|--------|
| XL   | SL1030   | 385 kg |
| 2XL  | SL1031   | 385 kg |
| 3XL  | SL1032   | 385 kg |
| 4XL  | SL1033   | 385 kg |
| 5XI_ | SL1034   | 385 kg |