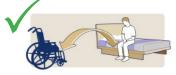

Chair to Chair

Bed to Chair/Chair to Bed

Chair to Commode/Toilet

Transfer to Bath

Floor to Bed/Chair

Rehab/Assisted Standing

| Size | Part No. | SWL    |
|------|----------|--------|
| XL   | SL1030   | 385 kg |
| 2XL  | SL1031   | 385 kg |
| 3XL  | SL1032   | 385 kg |
| 4XL  | SL1033   | 385 kg |
| 5XI_ | SL1034   | 385 kg |