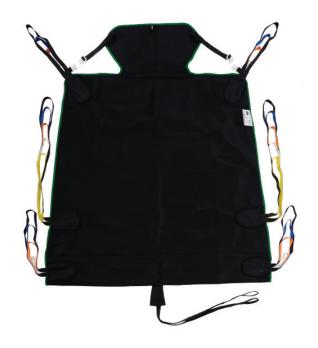

## **Bariatric Hammock**

The Oxford® Bariatric Hammock sling is suitable for the safe transfer of bariatric patients. Made from a triple skinned, breathable 3D woven 'Spacer' material, with high air permeability offering high levels of comfort.

## Designed for use with the Oxford Calibre bariatric lift only.

- √ Seamless design offers minimal pressure points
- ✓ Integrated head support for additional comfort and support
- √ Integrated storage pockets for sling straps
- ✓ Integrated pommel offers added patient security
- √ Colour coded binding indicates sling size
- ✓ Coloured attachment loops promote correct/safe positioning