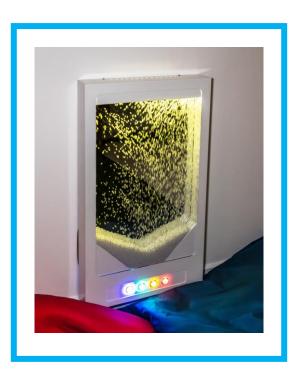

### **Assembly**

Remove the Panel from the packaging, using the template position and fix the brackets to the wall. Fit the Panel onto the brackets and secure.

Connect the power supply and switch on

# **Snow Scape**

Interactive buttons