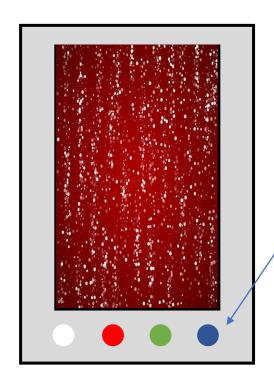

### Modes

The Snow-Scape Panel comes with four built-in buttons for interaction

#### **White Button**

A spectrum of multi colours cascades and transitions throughout the snow fall, creating a mesmerising visual experience

#### **Red Button**

A red glow creates a warm and inviting ambiance, as the snow falls elegantly captivating the red hue

#### **Green Button**

A lush and refreshing green illuminates the snow casting a tranquil and serene ambiance, creating a calming and natural presence

### **Blue Button**

Soft and soothing blue glow, creating a tranquil and calming snowfall