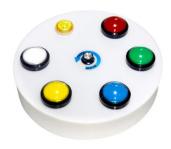

#### **Button Controller**

The Snow-Scape can be easily controlled by pressing the large coloured buttons. Depending on the colour pressed, the Snow-Scape will transform into a solid panel of that specific colour. Additionally, if the hand buttons is pressed, the Snow-Scape switches to a mesmerizing multi-coloured visualisation, providing a stunning backdrop for the cascading snow effect. This intuitive control system offers users a simple yet captivating way to customize the Snow-Scape's appearance and enhance their visual experience.