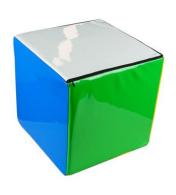

#### Cube

The Snow-Scape can be controlled by the throw of the soft padded cube, depending on the colour the cube lands on, the Snow-Scape will transform into a solid panel of that particular colour. If the cube lands on the multi-coloured side, the Snow-scape will change into a vibrant, multi-coloured snow fall panel, displaying a dazzling array of hues. This interactive feature adds an element of fun and spontaneity to the Snow-Scape, allowing users to customize the panel's appearance with a simple throw of the cube