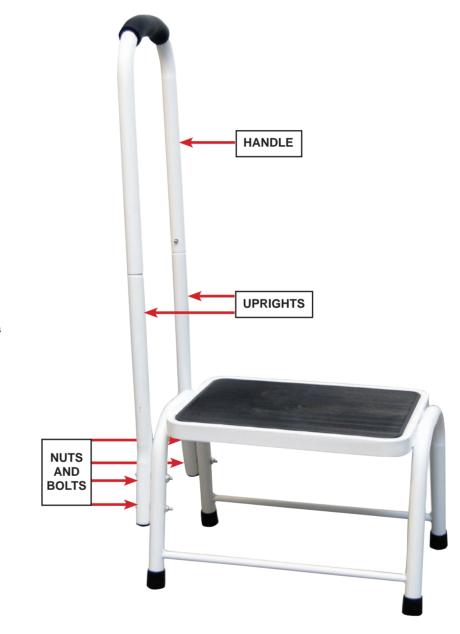

FIG.1

#### PARTS

- 1 x Handle
- 4 x Locking nuts
- 4 x Bolts
- 1 x Step
- 2 x Uprights

### ASSEMBLY

- Using a spanner and screwdriver attach the uprights to the step using 4 x bolts and 4 x locking nuts (as shown in fig 1). Please note it is recommended to only tighten the nuts / bolts loosely, do not over tighten at this stage.
- Insert the handle into the uprights and secure in place so the two parts click into place.
- Fully tighten the nuts / bolts.