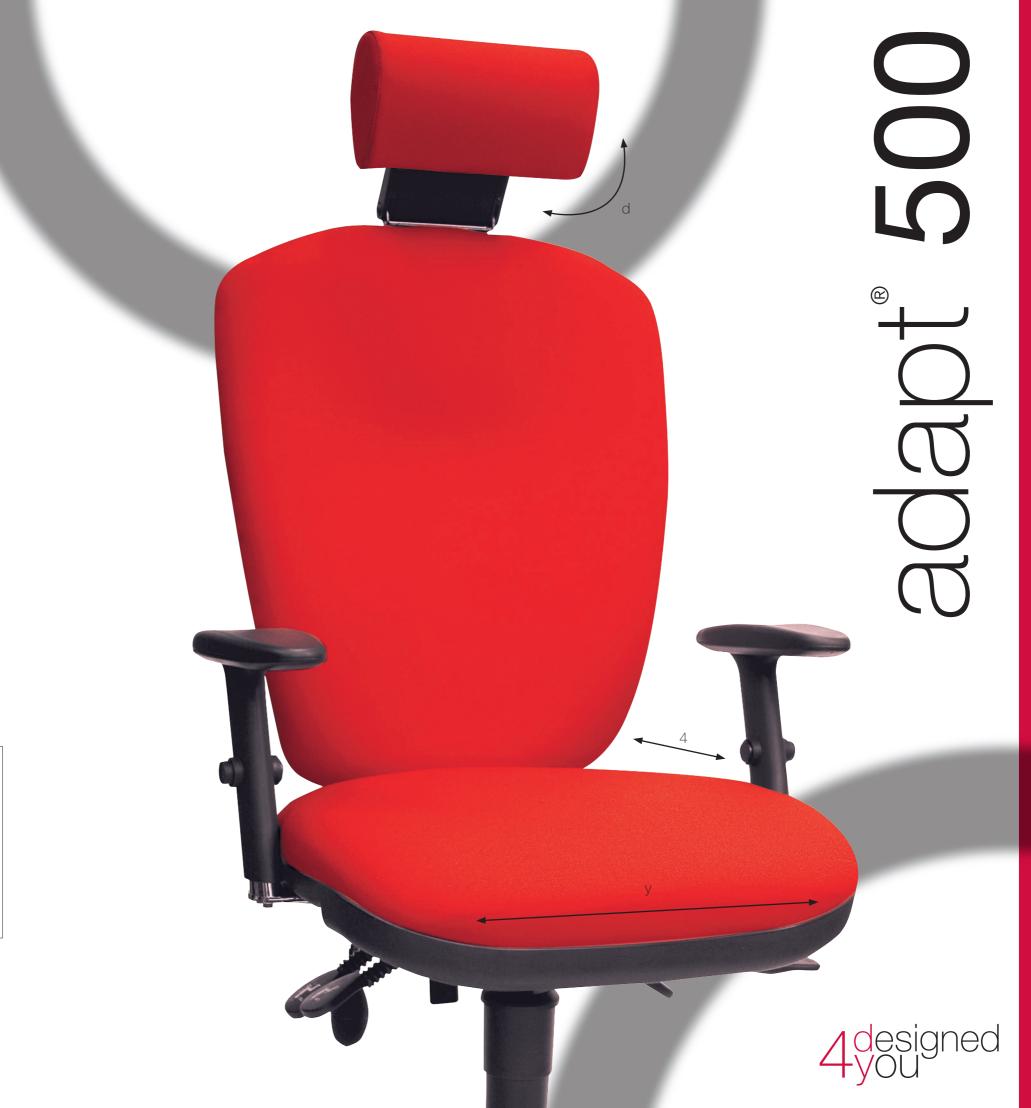

adapt® 500 made to measure

your local ergochair distributor is...

to fit the individual. Designed specifically to your proportions, just how you'll like it.

back: width: 480mm

heiaht: 500 - 650mm

adapt540

width: 510mm

width: 480mm

back:

depth: 470 - 520mm

height: 500 - 650mm

Height and width adjustable arms

Coccyx comfort zone

See separate Adaptations brochure for full range.

- 01454 329210

width: 510mm depth: 470 - 520mm

back: width: 440mm

height: 460 - 560mm

Template dimensions shown for guidance only.