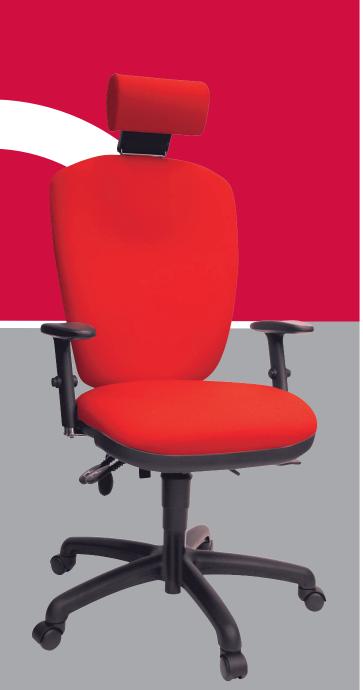

# adapt® 500

because people are not made to standard specifications...

rgochair

...neither are our chairs

### adaptations To make sure your adapt 500 chair suits you perfectly,

the following options are available:

adjustment 400 - 800mm

Mobile support arms

Inflatable thigh

Head rest and

Internal sprung seat

Upholstered outer

Height and width adjustable arms

Coccyx comfort zone

See separate Adaptations brochure for full range.

- 01454 329210

width: 510mm depth: 470 - 520mm

back: width: 440mm

height: 460 - 560mm

Template dimensions shown for guidance only.