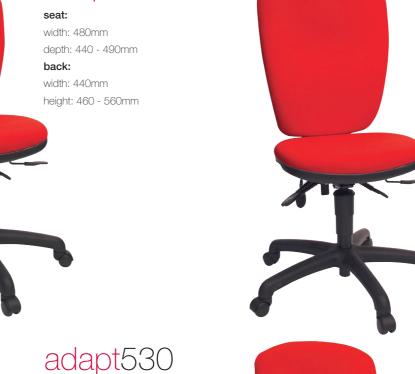

to fit the individual. Designed specifically to your proportions, just how you'll like it.

back: width: 480mm

heiaht: 500 - 650mm

adapt540

width: 510mm

width: 480mm

back:

depth: 470 - 520mm

height: 500 - 650mm

Height and width adjustable arms

Coccyx comfort zone

See separate Adaptations brochure for full range.

- 01454 329210

width: 510mm depth: 470 - 520mm

back: width: 440mm

height: 460 - 560mm

Template dimensions shown for guidance only.