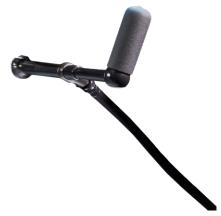

# Silver Line II Push/Pull Hand Controls Mechanical Push/Pull Accelerator & Brake

**OPTIONS** 

**Standard Handle** Regular/ Long

**Toggle Indicator Handle** Regular/ Long

**Rotary Indicator Handle** 

Lodgesons Mini Keypad Handle

Multiple handle versions are available including options with indicators and secondary controls.

Over the last 45 years, Brig-Ayd Controls have developed an innovative catalogue of driving solutions including car hand controls that can be tailored to your unique requirements.