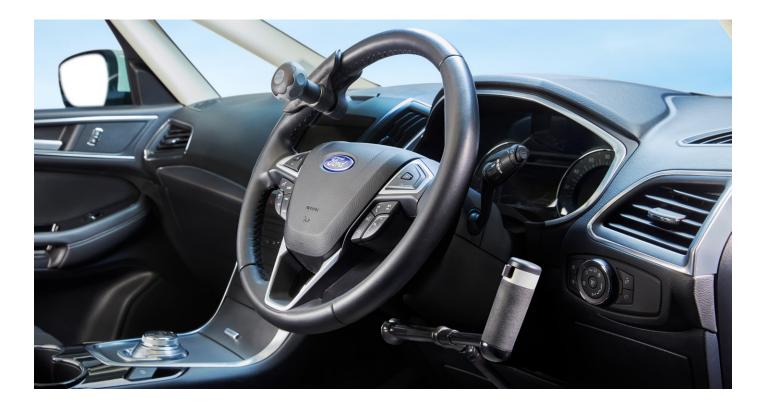

**Hinged Accelerator Pedal** 

Brig-Ayd's Silver Line II Hand Controls move the function of the pedals to a convenient push/pull handle, behind the steering wheel, for your right hand.

# Highly adjustable position to suit the driver's requirements

The Silver Line II allows for easy and controlled acceleration and braking via the adjustable handle fitted for your right hand.

Mechanical hand controls are best paired with a steering aid, such as a quick detach steering ball or even a remote control, to give you easy access to various secondary vehicle functions such as indicators and lights.

- Enables users with partial or limited use of their legs to drive by transferring acceleration & braking to their right hand
- Different handle styles available
- Versions available with secondary controls for various functions
- Ideal for use in conjunction with a Steering Aid