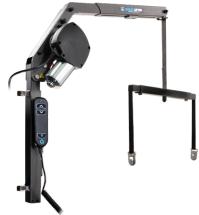

#### Next Generation Smart Lifter LM 2-Way Boot Hoist (Fixed & Folding versions)

#### OPTIONS

**40kg 2-Way Folding** Next Generation Smart Lifter LM

80kg 2-Way Folding Next Generation Smart Lifter LM

80kg 2-Way Fixed Next Generation Smart Lifter LM

Autochair's Next Generation Smart Lifter LM will vertically lift your scooter, wheelchair, or powerchair so you can easily load it into the boot of your car.

The Next Generation LM has seen mechanical improvements to increase the overall durability and longevity. It also features a new control box and handset with soft touch illuminated buttons, soft start motors, and overcurrent protection making it more comfortable to hold, safer to operate, and easier to use.