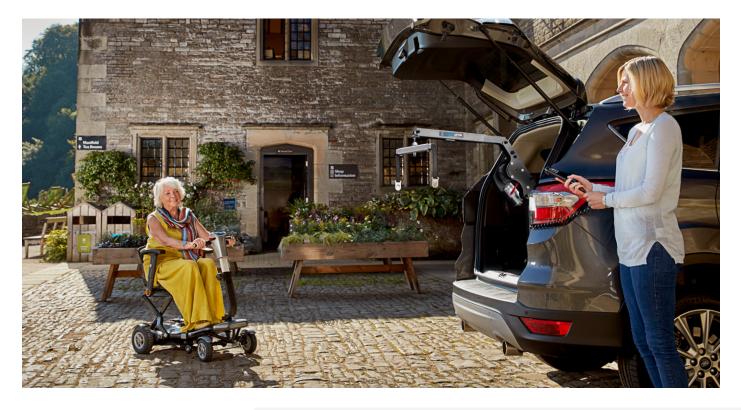

#### Next Generation Smart Lifter LM 2-Way Boot Hoist (Fixed & Folding versions)

#### OPTIONS

**40kg 2-Way Folding** Next Generation Smart Lifter LM

80kg 2-Way Folding Next Generation Smart Lifter LM

80kg 2-Way Fixed Next Generation Smart Lifter LM

Autochair's Next Generation Smart Lifter LM will vertically lift your scooter, wheelchair, or powerchair so you can easily load it into the boot of your car.

### Ideal for smaller cars with devices up to 80kg

The 2-way Boot Hoist is the most compact of the range, ideal for lifting lighter mobility scooters and wheelchairs & powerchairs.

Featuring 2-way up/down operation, this hoist alleviates the effort required to lift and load a mobility device into the car.