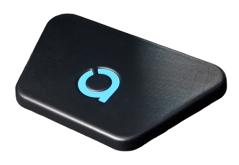

#### Autochair Transfer Plate (ATP) Manual Quick Release Transfer Plate

The Autochair Transfer Plate makes getting seated easier for those with reduced mobility.

### Provides a secure platform to transfer into the vehicle

The manual quick release transfer plate provides a stable temporary platform to aid transferring in and out of a vehicle.

It gives that extra support and confidence to move safely into their car and then out again, making it ideal for people with almost all levels of mobility.

- Quickly detaches allowing for a swift transfer in and out of the vehicle
- 120kg Weight Capacity
- Reduces the transfer distance between a mobility device and the car seat
- Economic alternative to a swivel seat
- Can be installed for passenger or driver's side use