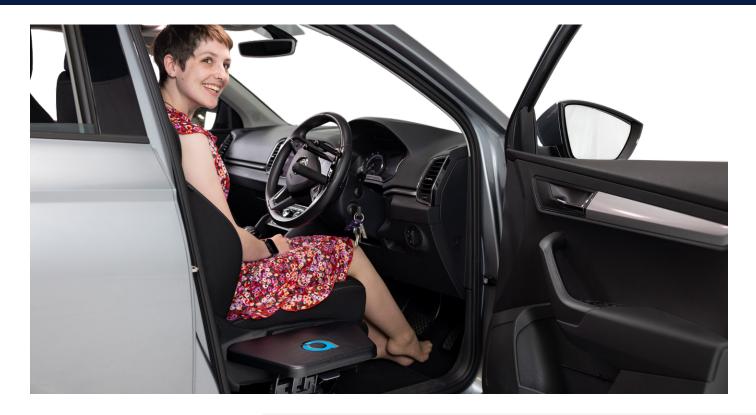

#### Autochair Transfer Plate (ATP) Manual Quick Release Transfer Plate

The Autochair Transfer Plate makes getting seated easier for those with reduced mobility.

### Provides a secure platform to transfer into the vehicle

The manual quick release transfer plate provides a stable temporary platform to aid transferring in and out of a vehicle.

It gives that extra support and confidence to move safely into their car and then out again, making it ideal for people with almost all levels of mobility.

Installed for driver or passenger use, the Autochair Transfer Plate bridges the gap between a mobility device and the car.

Autochair is a leading manufacturer of vehicle adaptations which have been making a difference to the lives of tens of thousands of people for over 40 years.