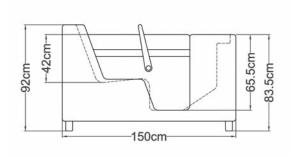

### Caleche Bath

- Reinforced fibreglass bath, white colour
- Footrest and non-slip bottom
- Integrated soapdish
- 4 adjustable feet (5cm)
- Patented waterproof system
- Locking handle accessible from inside
- Draining by trap Ø50mm and overflow Ø38mm
- Door for draining access
- Integrated stainless steel peripheral handrail
- Water volume:

205 litres

Maximum water level: 100 cm 200 kg

Maximum patient weight:

- Integrated and retractable hair wash basin, connected to the trap
- Lock

- HydroSpa
- ColourSpa
- AromaSpa
- AudioSpa

80-85kg