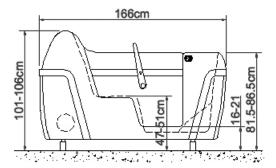

### Caleche Bath

- Reinforced fibreglass bath, white colour
- Footrest and non-slip bottom
- Integrated soapdish
- 4 adjustable feet (5cm)
- Patented waterproof system
- Locking handle accessible from inside
- Draining by trap Ø50mm and overflow Ø38mm
- Door for draining access
- Integrated stainless steel peripheral handrail
- Water volume:

205 litres

Maximum water level: 100 cm 200 kg

Maximum patient weight:

- Integrated and retractable hair wash basin, connected to the trap
- Lock

- HydroSpa
- ColourSpa
- AromaSpa
- AudioSpa

80-85kg