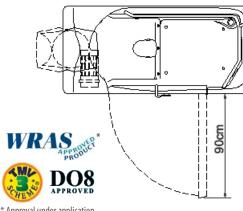

The *Caleche* and *Caleche Compact* are both stylish and functional enabling walk in access, side transfer from wheelchair or commode chair, as well as from mobile or ceiling track hoists. Their compact designs enable installation in the smallest of spaces and their large, internal dimensions provide ample room for users up to 200kg. The large, lockable, side access door provides added security. HydroSpa is available as an option.