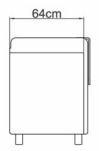

## Caleche Compact Bath

- Reinforced fibreglass bath, white colour
- Footrest and non-slip bottom
- Integrated soapdish
- 4 adjustable feet (5cm)
- Patented waterproof system
- Locking handle accessible from inside
- Draining by trap Ø50mm and overflow Ø38mm
- Door for draining access
- Integrated stainless steel peripheral handrail
- Water volume:
- Maximum water level: 100 cm
- Maximum patient weight:

Lock

- HydroSpa
- ColourSpa
- AromaSpa
- AudioSpa

80-85kg

120 litres

200 kg

\* Approval under application