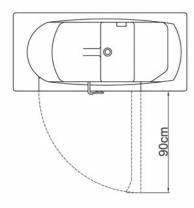

The *Caleche* and *Caleche Compact* are both stylish and functional enabling walk in access, side transfer from wheelchair or commode chair, as well as from mobile or ceiling track hoists. Their compact designs enable installation in the smallest of spaces and their large, internal dimensions provide ample room for users up to 200kg. The large, lockable, side access door provides added security. HydroSpa is available as an option.