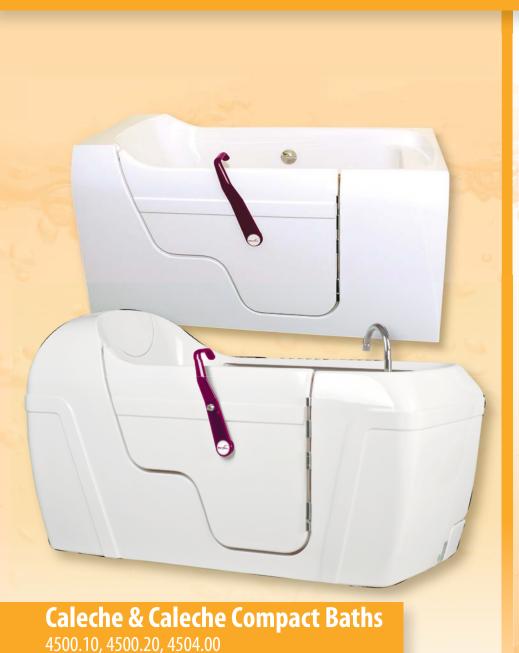

# Caleche Baths

# Side access, semi-assistive baths

The **Caleche** is the ideal side transfer bath for either independent users or those requiring assisted bathing. They are suitable for use in hospitals, nursing and residential care facilities and sheltered accommodation.

The *Caleche* and *Caleche Compact* are both stylish and functional enabling walk in access, side transfer from wheelchair or commode chair, as well as from mobile or ceiling track hoists. Their compact designs enable installation in the smallest of spaces and their large, internal dimensions provide ample room for users up to 200kg. The large, lockable, side access door provides added security. HydroSpa is available as an option.

### Caleche Bath

- Reinforced fibreglass bath, white colour
- Footrest and non-slip bottom
- Integrated soapdish
- 4 adjustable feet (5cm)
- Patented waterproof system
- Locking handle accessible from inside
- Draining by trap Ø50mm and overflow Ø38mm
- Door for draining access
- Integrated stainless steel peripheral handrail
- Water volume:

## Caleche Compact Bath

- Reinforced fibreglass bath, white colour
- Footrest and non-slip bottom
- Integrated soapdish
- 4 adjustable feet (5cm)
- Patented waterproof system
- Locking handle accessible from inside
- Draining by trap Ø50mm and overflow Ø38mm
- Door for draining access
- Integrated stainless steel peripheral handrail
- Water volume:
- Maximum water level: 100 cm
- Maximum patient weight: