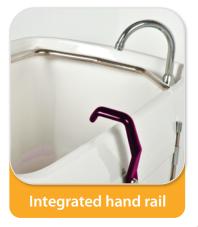

### Caleche Bath

- Reinforced fibreglass bath, white colour
- Footrest and non-slip bottom
- Integrated soapdish
- 4 adjustable feet (5cm)
- Patented waterproof system
- Locking handle accessible from inside
- Draining by trap Ø50mm and overflow Ø38mm
- Door for draining access
- Integrated stainless steel peripheral handrail
- Water volume: