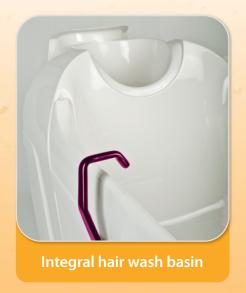

205 litres

Maximum water level: 100 cm 200 kg

Maximum patient weight:

- Integrated and retractable hair wash basin, connected to the trap
- Lock

- HydroSpa
- ColourSpa
- AromaSpa
- AudioSpa

80-85kg