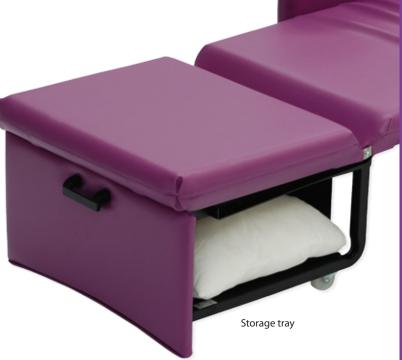

## Client groups

- All care environments
- Paediatric wards
- Patient or family member use
- Bedside or day room chair

**Accessories** 

■ Storage tray

- Space saving
- Simple to operate
- Fully mobile
- Full length sleeping accommodation