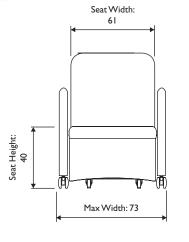

OverNight Chair

Relax in comfort

The OverNight chair is designed to meet demand for overnight accommodation for family members in hospitals and care environments. The OverNight is designed to provide comfortable seating by day and full length sleeping accommodation by night. The transformation from chair to bed is achieved by one simple folding action and can be completed within seconds. The chair can even be fitted with a storage tray to hold clean linen or a guest's belongings.