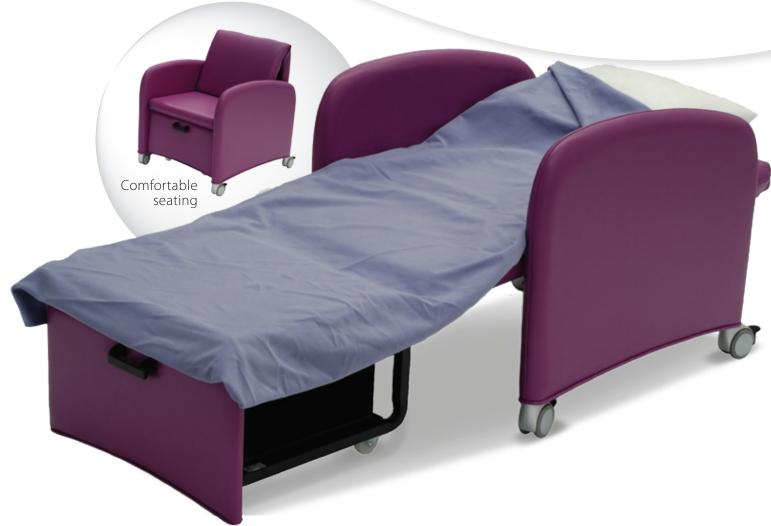

OverNight Chair

Relax in comfort

The OverNight chair is designed to meet demand for overnight accommodation for family members in hospitals and care environments. The OverNight is designed to provide comfortable seating by day and full length sleeping accommodation by night. The transformation from chair to bed is achieved by one simple folding action and can be completed within seconds. The chair can even be fitted with a storage tray to hold clean linen or a guest's belongings.

## Client groups

- All care environments
- Paediatric wards
- Patient or family member use
- Bedside or day room chair

**Accessories** 

■ Storage tray

- Space saving
- Simple to operate
- Fully mobile
- Full length sleeping accommodation

Please refer to the individual chair instructions for a detailed guide to chair use

Full length sleeping

accommodation

CareFlex Ltd. reserves the right to alter specification without prior notice. The design and construction of all products and samples supplied by the company and all product names are the intellectual property of CareFlex Ltd. and/or CliniMed Ltd. In the event of unauthorised copying, reproduction, use or passing off of the company's intellectual property, the company will pursue its legal remedies to the fullest extent.