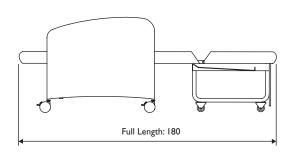

OverNight Chair

Relax in comfort

The OverNight chair is designed to meet demand for overnight accommodation for family members in hospitals and care environments. The OverNight is designed to provide comfortable seating by day and full length sleeping accommodation by night. The transformation from chair to bed is achieved by one simple folding action and can be completed within seconds. The chair can even be fitted with a storage tray to hold clean linen or a guest's belongings.

Please refer to the individual chair instructions for a detailed guide to chair use

Full length sleeping

accommodation

CareFlex Ltd. reserves the right to alter specification without prior notice. The design and construction of all products and samples supplied by the company and all product names are the intellectual property of CareFlex Ltd. and/or CliniMed Ltd. In the event of unauthorised copying, reproduction, use or passing off of the company's intellectual property, the company will pursue its legal remedies to the fullest extent.