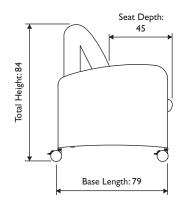

OverNight Chair

Relax in comfort

The OverNight chair is designed to meet demand for overnight accommodation for family members in hospitals and care environments. The OverNight is designed to provide comfortable seating by day and full length sleeping accommodation by night. The transformation from chair to bed is achieved by one simple folding action and can be completed within seconds. The chair can even be fitted with a storage tray to hold clean linen or a guest's belongings.