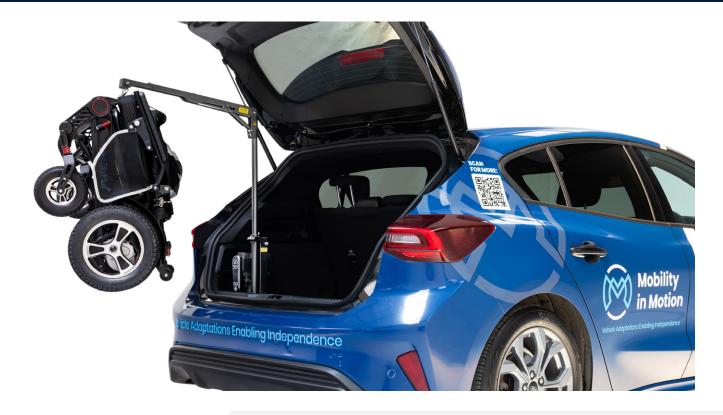

# **Brig-Ayd 40kg Mk2**2-Way Folding Universal Boot Hoist

The new Brig-Ayd 40kg Mk2 is a 2-way folding boot hoist that will vertically lift your scooter, wheelchair, or powerchair so you can easily load it into the boot.

# Greater lifting height to fit taller devices into smaller cars

A unique and versatile hoist suitable for lifting mobility devices up to 40kg with ease. The next generation boasts a new design for increased quality, reliability, and efficiency. Its 2-way up/down operation hoist alleviates the effort required to lift and load a mobility device into the car.

The unique arm design can be neatly folded down when not in use making it ideal for some of the smallest hatchbacks, estates and even some saloon cars.

The re-designed and improved Brig-Ayd 40kg Mk2 Universal Boot Hoist combines technologies and over 70 years of expertise from two of our exclusive manufacturers; Brig-Ayd and Autochair, in one integrated design.

- Mk2 Collaborative re-design combining the best technologies and experience from Autochair and Brig-Ayd Controls
- Next Generation design for increased quality, reliability, and efficiency
- New electronics with soft start motor for smooth operation
- New easy-grip handset with soft touch illuminated buttons
- Folds down to the boot floor so it doesn't obstruct the rear view when driving
- Ideal for smaller cars with devices up to 40kg
- Compatible with more vehicles and mobility devices