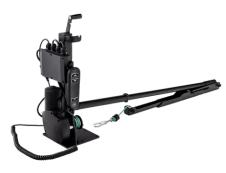

# **Brig-Ayd 40kg Mk2**2-Way Folding Universal Boot Hoist

The new Brig-Ayd 40kg Mk2 is a 2-way folding boot hoist that will vertically lift your scooter, wheelchair, or powerchair so you can easily load it into the boot.

# Greater lifting height to fit taller devices into smaller cars

A unique and versatile hoist suitable for lifting mobility devices up to 40kg with ease. The next generation boasts a new design for increased quality, reliability, and efficiency. Its 2-way up/down operation hoist alleviates the effort required to lift and load a mobility device into the car.

The unique arm design can be neatly folded down when not in use making it ideal for some of the smallest hatchbacks, estates and even some saloon cars.

The re-designed and improved Brig-Ayd 40kg Mk2 Universal Boot Hoist combines technologies and over 70 years of expertise from two of our exclusive manufacturers; Brig-Ayd and Autochair, in one integrated design.

- Mk2 Collaborative re-design combining the best technologies and experience from Autochair and Brig-Ayd Controls
- Next Generation design for increased quality, reliability, and efficiency
- New electronics with soft start motor for smooth operation
- New easy-grip handset with soft touch illuminated buttons
- Folds down to the boot floor so it doesn't obstruct the rear view when driving
- Ideal for smaller cars with devices up to 40kg
- Compatible with more vehicles and mobility devices