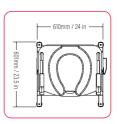

#### **Dimensions**

# 460mm / 18 in -535mm / 21 in -

Lift Seat Home Plus

500 mm / 19.6 in -430 mm / 16.9 in 590mm / 23.2 in

Lift Seat Vertica

The maximum height of all our products are fully adjustable with our levelling feet