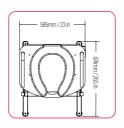

#### **Dimensions**

# 460mm / 18 in -535mm / 21 in -

Lift Seat Home Plus

500 mm / 19.6 in -430 mm / 16.9 in 590mm / 23.2 in

Lift Seat Vertica

The maximum height of all our products are fully adjustable with our levelling feet