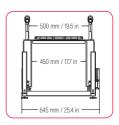

#### **Dimensions**

# 460mm / 18 in -535mm / 21 in -

Lift Seat Home Plus

500 mm / 19.6 in -430 mm / 16.9 in 590mm / 23.2 in

Lift Seat Vertica

The maximum height of all our products are fully adjustable with our levelling feet