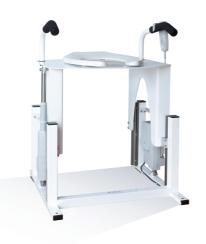

Lift Seat Powered Sit-To-Stand and Vertical Toilet Lifts

- Lowers you from a standing position
- · Raises you back up from a sitting position
- · Safely use the toilet on your own
- An easy-to-use, two-button controller
- Operate over your own toilet
- Reduces the risk of falls & injuries

The lift seat range of powered toilet lifts deliver safe, reliable and comfortable assistance to people who battle conditions that compromise their strength and need assistance getting on and off the toilet.

### Our range of powered toilet lifts cater for all range of disabilities and have the following key features:

Works over any toilet and guaranteed\* to fit your toilet space (\*lift seat home swl 23st)

Standard and bariatric models all fully height adjustable

No installation, ground fixing or assembly required

Rechargeable battery and mains power options

Simple two button hand control - elongated toilet opening