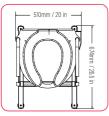

#### **Dimensions**

#### Lift Seat Home

# 460mm / 18 in -535mm / 21 in -

Lift Seat Home Plus

500 mm / 19.6 in -430 mm / 16.9 in 590mm / 23.2 in

Lift Seat Vertica

The maximum height of all our products are fully adjustable with our levelling feet