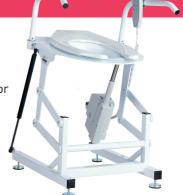

#### Lift Seat Home

Lift Seat Home (SWL 23ST/145KGS)

Lift Seat Home Plus (SWL 32ST/205KGS)

#### Lift Seat Home