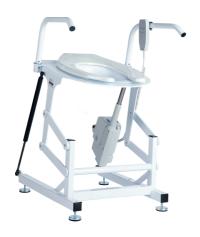

#### Lift Seat Vertica

Lift Seat Vertica (SWL 23ST/145KGS)

Lift Seat Vertica Plus (SWL 32ST/205KGS)

## VERTICAL UP AND DOWN MOVEMENT

CLIENT GROUPS THAT REQUIRE TO LOCK THIER KNEES PRIOR TO SAFELY WEIGHT BEARING MUSCULAR DYSTROPHY – INCLUSION BODY MYOSITIS – MOTOR NEURONE DISEASE (MND)