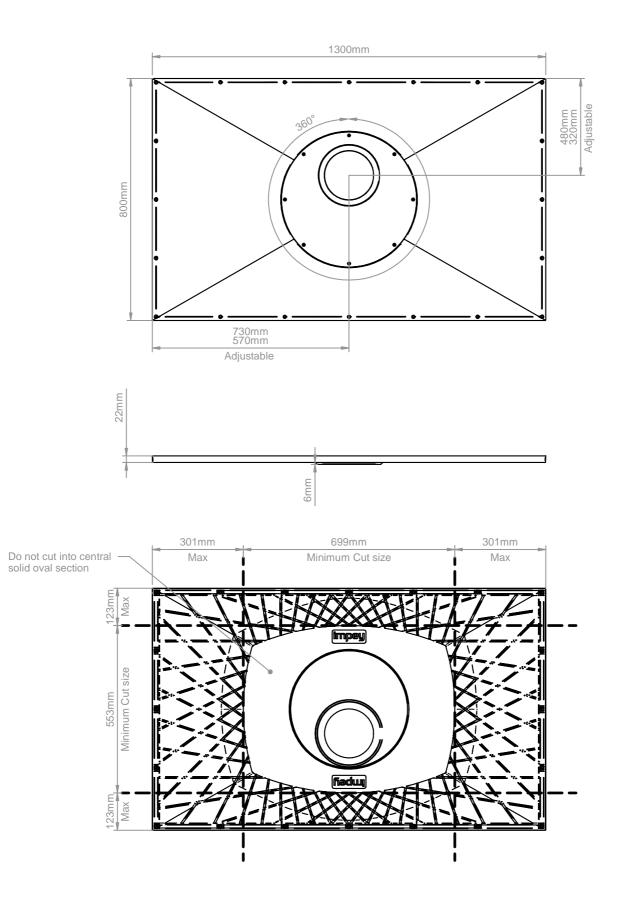

#### Level-Dec Easy Fit - Features & Sizes

Level-Dec Easy Fit - Cutting and Drilling guidelines

Ensure all the cut edges are supported, then drill, countersink and screw the Dec to the joists below in around 200mm intervals (avoiding pipes, electric wires, etc.). Important: Do not cut the edges that adjoin surrounding floor. Cutting the Dec may reduce flow rate performance.

### Additional fixing points

If Dec is not in contact with joist/concrete floor you must drill out and countersink the Dec to ensure it does. Failure to do this will allow unacceptable movement and may cause floor tiles to crack or become loose.