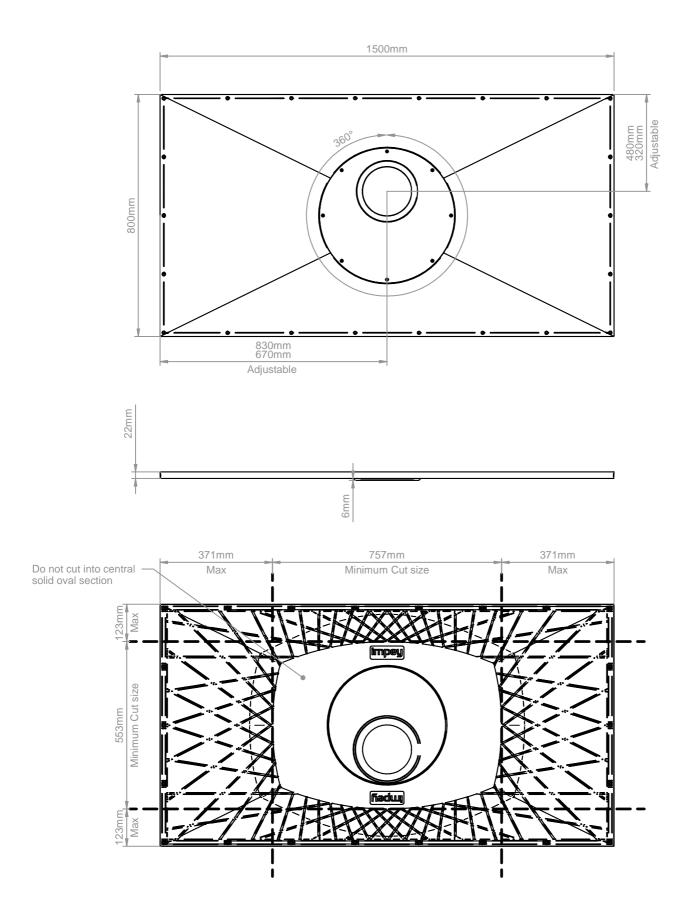

#### Level-Dec Easy Fit - Features & Sizes

Level-Dec Easy Fit - Cutting and Drilling guidelines

Ensure all the cut edges are supported, then drill, countersink and screw the Dec to the joists below in around 200mm intervals (avoiding pipes, electric wires, etc.). Important: Do not cut the edges that adjoin surrounding floor. Cutting the Dec may reduce flow rate performance.

### Additional fixing points

If Dec is not in contact with joist/concrete floor you must drill out and countersink the Dec to ensure it does. Failure to do this will allow unacceptable movement and may cause floor tiles to crack or become loose.