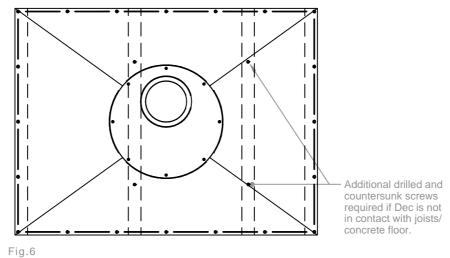

### Additional fixing points

If Dec is not in contact with joist/concrete floor you must drill out and countersink the Dec to ensure it does. Failure to do this will allow unacceptable movement and may cause floor tiles to crack or become loose.