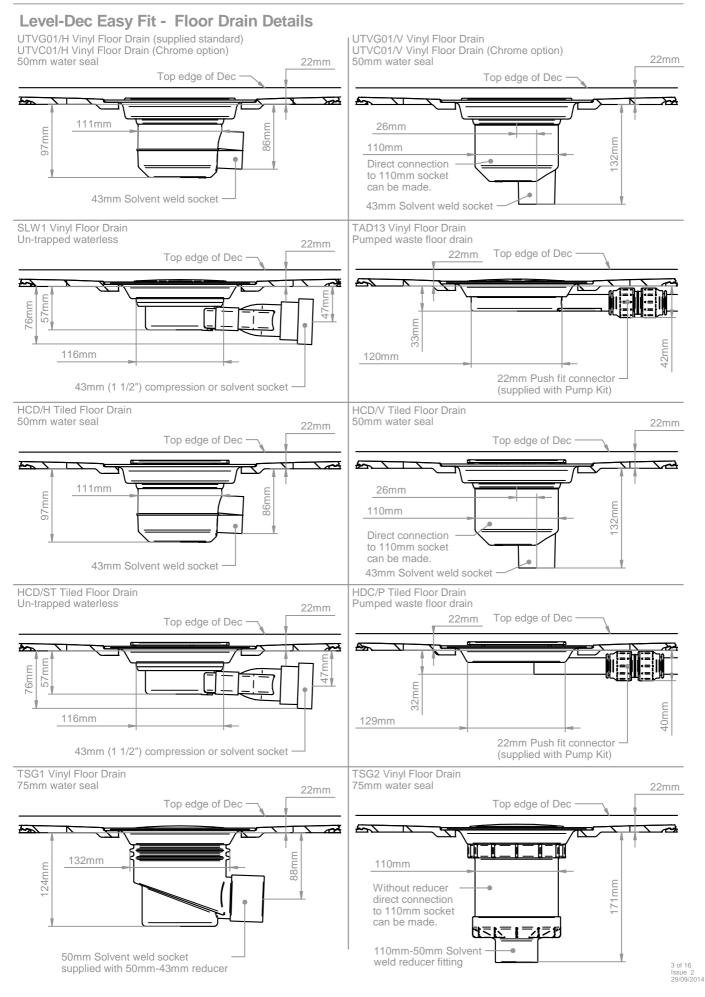

#### Level-Dec Easy Fit - Technical Data

| Thickness                                                           | All 22mm in height                                                                                                                                                                                                                                                                                                                                                                                                                                                                                                                                                                                                                                                                                                                                                                        |
|---------------------------------------------------------------------|-------------------------------------------------------------------------------------------------------------------------------------------------------------------------------------------------------------------------------------------------------------------------------------------------------------------------------------------------------------------------------------------------------------------------------------------------------------------------------------------------------------------------------------------------------------------------------------------------------------------------------------------------------------------------------------------------------------------------------------------------------------------------------------------|
| Handing                                                             | Universal (not handed)                                                                                                                                                                                                                                                                                                                                                                                                                                                                                                                                                                                                                                                                                                                                                                    |
| Waste outlet position                                               | Adjustable, designed to be rotated to avoid joists, pipe work or other obstruction.                                                                                                                                                                                                                                                                                                                                                                                                                                                                                                                                                                                                                                                                                                       |
| Trap Size                                                           | 200mm aperture in floor former                                                                                                                                                                                                                                                                                                                                                                                                                                                                                                                                                                                                                                                                                                                                                            |
| Waste options                                                       | Gravity 50mm water seal (horizontal or vertical options) or pumped waste by selecting the correct trap or pump kit (pump kits available separately)                                                                                                                                                                                                                                                                                                                                                                                                                                                                                                                                                                                                                                       |
| Sizes Available                                                     | 800mm x 800mm, 900mm x 900mm, 1000mm x 1000mm, 1200mm x 1200mm,<br>1200mm x 750mm, 1200mm x 900mm, 1300mm x 800mm, 1400mm x 900mm,<br>1500mm x 800mm, 1500mm x 1200mm, 1700mm x 750mm, 1850mm x 900mm                                                                                                                                                                                                                                                                                                                                                                                                                                                                                                                                                                                     |
| Cut to Length<br>(see diagrams page 4)                              | Can be cut to Length to suit wall to wall measurement or to accommodate soil pipes etc. When cut to length the cut edges must be fitted against a wall and supported on additional noggins or trimmers.                                                                                                                                                                                                                                                                                                                                                                                                                                                                                                                                                                                   |
| Construction                                                        | Rigid GRP (glass fibre and polyester resin) composite with reinforcing ribs in underside to distribute loads evenly.                                                                                                                                                                                                                                                                                                                                                                                                                                                                                                                                                                                                                                                                      |
| Features                                                            | Unique rotating drain plate allows floor drain to be positioned to avoid joists or other obstructions. 22mm thick for easy installation into conventional timber floors. Consistent gradient (15mm), Preformed countersunk fixing holes, easily cut with a handsaw,                                                                                                                                                                                                                                                                                                                                                                                                                                                                                                                       |
| Installation                                                        | Can be installed directly onto floor joists (at 400mm centres) with no additional support or bedded into screeded floors.                                                                                                                                                                                                                                                                                                                                                                                                                                                                                                                                                                                                                                                                 |
| Supplied with                                                       | UTVG01/H floor drain, fixing screws and installation guide (drain options available)                                                                                                                                                                                                                                                                                                                                                                                                                                                                                                                                                                                                                                                                                                      |
| Waste Trap Options<br>for vinyl and tiled floors                    | Vinyl Floor Drains<br>UTVG01/H Horizontal outlet (43mm solvent socket outlet) 50mm water seal<br>UTVG01/V Vertical outlet (43mm solvent socket outlet) 50mm water seal<br>UTVC01/H Horizontal outlet (43mm solvent socket outlet) 50mm water seal (chrome)<br>UTVC01/V Vertical outlet (43mm solvent socket outlet) 50mm water seal<br>TAD13 Pumped waste (22mm outlet)<br>SLW1Slimline waterless waste (43mm outlet solvent/compression outlet)<br>TSG1 Horizontal outlet (50mm solvent socket) 75mm waterseal<br>TSG2 Vertical outlet (50mm/110mm solvent socket) 75mm waterseal<br>TIEd Floor Drains<br>HCD/H Horizontal outlet (43mm solvent socket outlet) 50mm water seal<br>HCD/V Vertical outlet (43mm solvent socket outlet) 50mm water seal<br>HCD/P pumped waste (22mm outlet) |
| Flow rates l/min (approx,<br>measured using<br>UTVG01/H floor drain | Average Flow rate for all Easy-Fit Decs fitted with tiled drain - 36.3 l/min                                                                                                                                                                                                                                                                                                                                                                                                                                                                                                                                                                                                                                                                                                              |