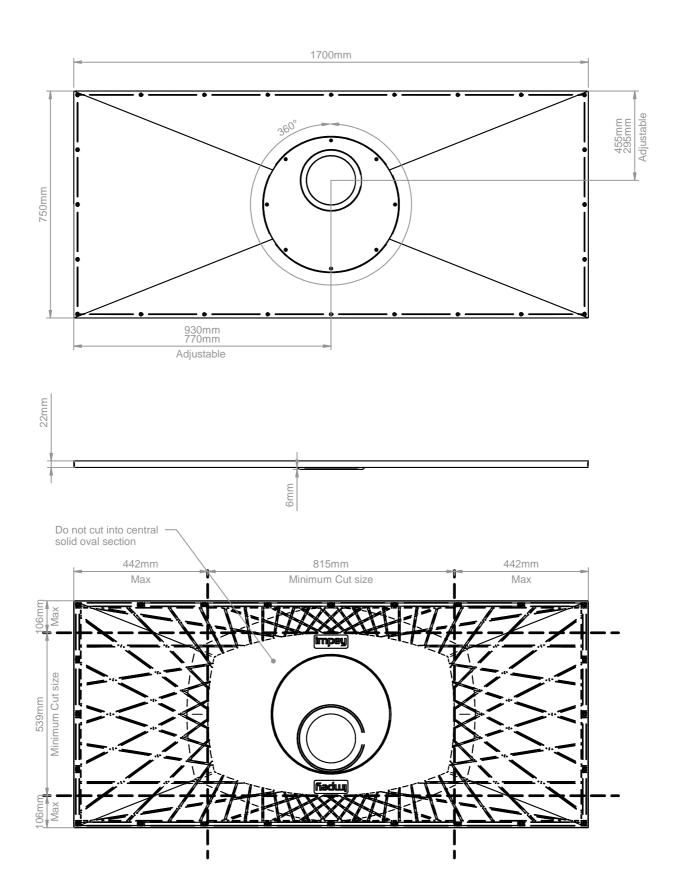

#### Level-Dec Easy Fit - Features & Sizes

Level-Dec Easy Fit - Cutting and Drilling guidelines

Ensure all the cut edges are supported, then drill, countersink and screw the Dec to the joists below in around 200mm intervals (avoiding pipes, electric wires, etc.). Important: Do not cut the edges that adjoin surrounding floor. Cutting the Dec may reduce flow rate performance.

### Additional fixing points

If Dec is not in contact with joist/concrete floor you must drill out and countersink the Dec to ensure it does. Failure to do this will allow unacceptable movement and may cause floor tiles to crack or become loose.