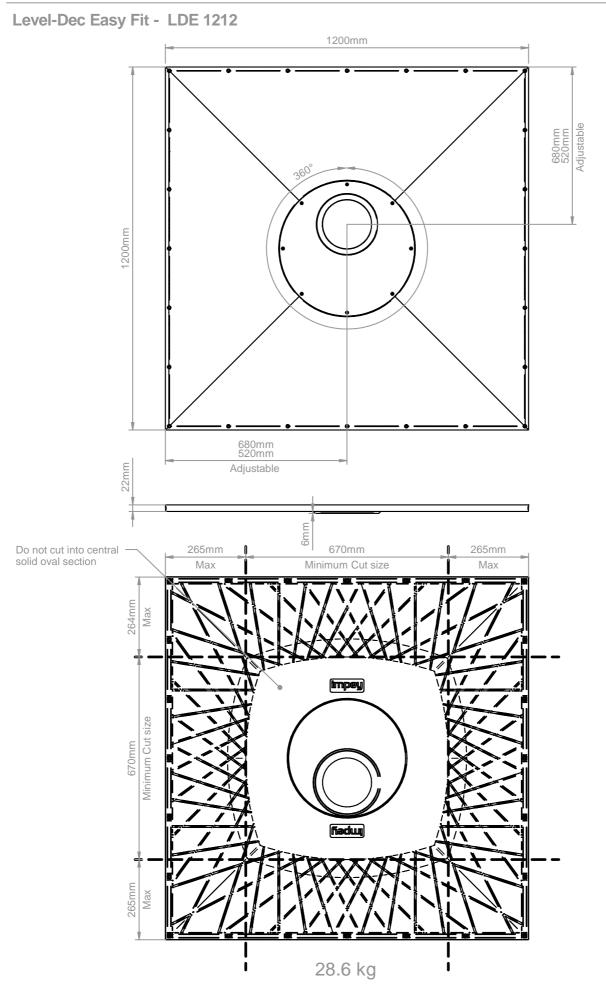

#### Level-Dec Easy Fit - Features & Sizes

Level-Dec Easy Fit - Cutting and Drilling guidelines

Ensure all the cut edges are supported, then drill, countersink and screw the Dec to the joists below in around 200mm intervals (avoiding pipes, electric wires, etc.). Important: Do not cut the edges that adjoin surrounding floor. Cutting the Dec may reduce flow rate performance.

### Additional fixing points

If Dec is not in contact with joist/concrete floor you must drill out and countersink the Dec to ensure it does. Failure to do this will allow unacceptable movement and may cause floor tiles to crack or become loose.