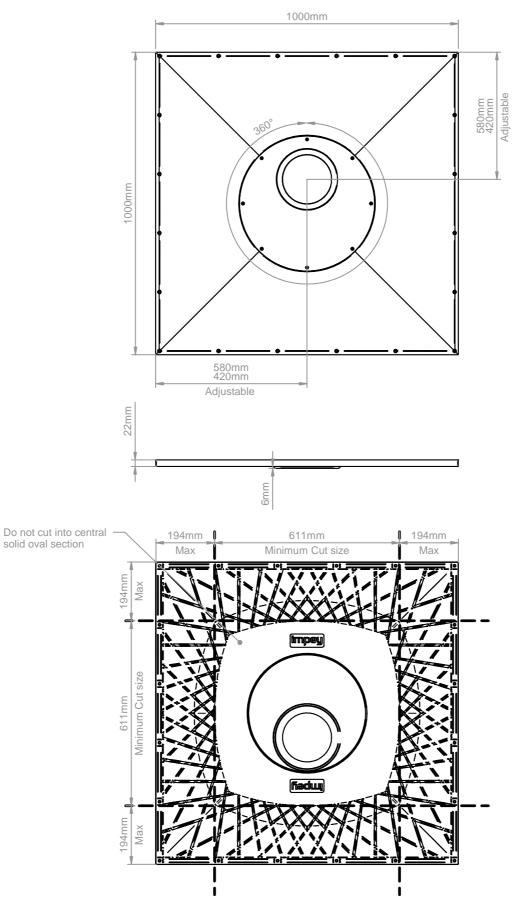

#### Level-Dec Easy Fit - Technical Data

| Thickness                                                           | All 22mm in height                                                                                                                                                                                                                                                                                                                                                                                                                                                                                                                                                                                                                                                                                                                                                                        |
|---------------------------------------------------------------------|-------------------------------------------------------------------------------------------------------------------------------------------------------------------------------------------------------------------------------------------------------------------------------------------------------------------------------------------------------------------------------------------------------------------------------------------------------------------------------------------------------------------------------------------------------------------------------------------------------------------------------------------------------------------------------------------------------------------------------------------------------------------------------------------|
| Handing                                                             | Universal (not handed)                                                                                                                                                                                                                                                                                                                                                                                                                                                                                                                                                                                                                                                                                                                                                                    |
| Waste outlet position                                               | Adjustable, designed to be rotated to avoid joists, pipe work or other obstruction.                                                                                                                                                                                                                                                                                                                                                                                                                                                                                                                                                                                                                                                                                                       |
| Trap Size                                                           | 200mm aperture in floor former                                                                                                                                                                                                                                                                                                                                                                                                                                                                                                                                                                                                                                                                                                                                                            |
| Waste options                                                       | Gravity 50mm water seal (horizontal or vertical options) or pumped waste by selecting the correct trap or pump kit (pump kits available separately)                                                                                                                                                                                                                                                                                                                                                                                                                                                                                                                                                                                                                                       |
| Sizes Available                                                     | 800mm x 800mm, 900mm x 900mm, 1000mm x 1000mm, 1200mm x 1200mm,<br>1200mm x 750mm, 1200mm x 900mm, 1300mm x 800mm, 1400mm x 900mm,<br>1500mm x 800mm, 1500mm x 1200mm, 1700mm x 750mm, 1850mm x 900mm                                                                                                                                                                                                                                                                                                                                                                                                                                                                                                                                                                                     |
| Cut to Length<br>(see diagrams page 4)                              | Can be cut to Length to suit wall to wall measurement or to accommodate soil pipes etc. When cut to length the cut edges must be fitted against a wall and supported on additional noggins or trimmers.                                                                                                                                                                                                                                                                                                                                                                                                                                                                                                                                                                                   |
| Construction                                                        | Rigid GRP (glass fibre and polyester resin) composite with reinforcing ribs in underside to distribute loads evenly.                                                                                                                                                                                                                                                                                                                                                                                                                                                                                                                                                                                                                                                                      |
| Features                                                            | Unique rotating drain plate allows floor drain to be positioned to avoid joists or other obstructions. 22mm thick for easy installation into conventional timber floors. Consistent gradient (15mm), Preformed countersunk fixing holes, easily cut with a handsaw,                                                                                                                                                                                                                                                                                                                                                                                                                                                                                                                       |
| Installation                                                        | Can be installed directly onto floor joists (at 400mm centres) with no additional support or bedded into screeded floors.                                                                                                                                                                                                                                                                                                                                                                                                                                                                                                                                                                                                                                                                 |
| Supplied with                                                       | UTVG01/H floor drain, fixing screws and installation guide (drain options available)                                                                                                                                                                                                                                                                                                                                                                                                                                                                                                                                                                                                                                                                                                      |
| Waste Trap Options<br>for vinyl and tiled floors                    | Vinyl Floor Drains<br>UTVG01/H Horizontal outlet (43mm solvent socket outlet) 50mm water seal<br>UTVG01/V Vertical outlet (43mm solvent socket outlet) 50mm water seal<br>UTVC01/H Horizontal outlet (43mm solvent socket outlet) 50mm water seal (chrome)<br>UTVC01/V Vertical outlet (43mm solvent socket outlet) 50mm water seal<br>TAD13 Pumped waste (22mm outlet)<br>SLW1Slimline waterless waste (43mm outlet solvent/compression outlet)<br>TSG1 Horizontal outlet (50mm solvent socket) 75mm waterseal<br>TSG2 Vertical outlet (50mm/110mm solvent socket) 75mm waterseal<br>TIEd Floor Drains<br>HCD/H Horizontal outlet (43mm solvent socket outlet) 50mm water seal<br>HCD/V Vertical outlet (43mm solvent socket outlet) 50mm water seal<br>HCD/P pumped waste (22mm outlet) |
| Flow rates l/min (approx,<br>measured using<br>UTVG01/H floor drain | Average Flow rate for all Easy-Fit Decs fitted with tiled drain - 36.3 l/min                                                                                                                                                                                                                                                                                                                                                                                                                                                                                                                                                                                                                                                                                                              |

#### Level-Dec Easy Fit - Features & Sizes

Level-Dec Easy Fit - Cutting and Drilling guidelines

Ensure all the cut edges are supported, then drill, countersink and screw the Dec to the joists below in around 200mm intervals (avoiding pipes, electric wires, etc.). Important: Do not cut the edges that adjoin surrounding floor. Cutting the Dec may reduce flow rate performance.

#### Level-Dec Easy Fit - LDE 1010

20.3 kg

8 of 16 Issue 2 29/09/2014