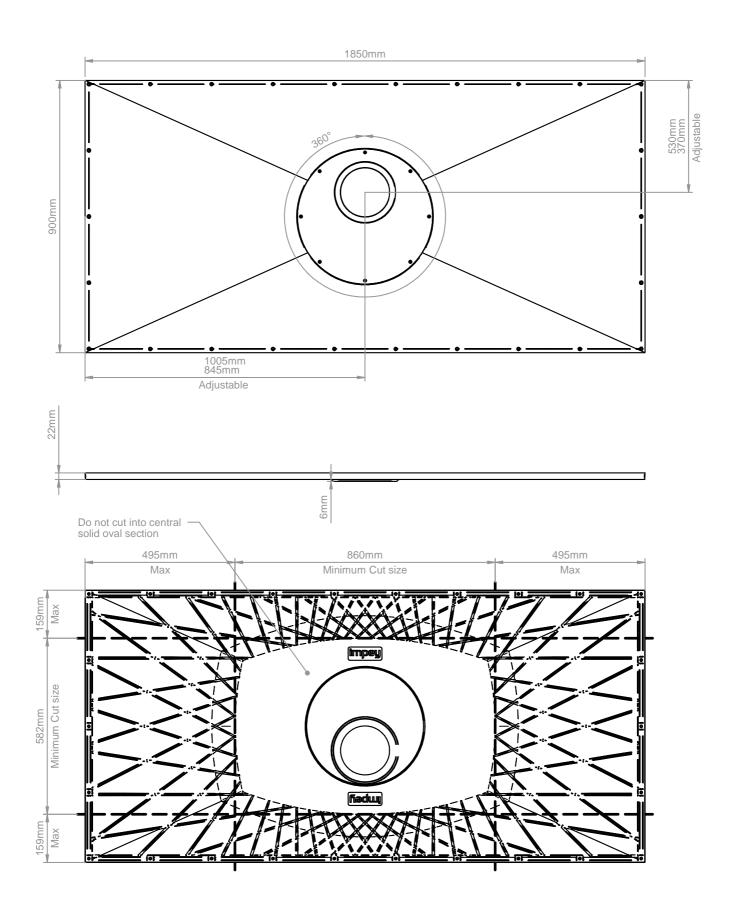

#### Level-Dec Easy Fit - Features & Sizes

Level-Dec Easy Fit - Cutting and Drilling guidelines

Ensure all the cut edges are supported, then drill, countersink and screw the Dec to the joists below in around 200mm intervals (avoiding pipes, electric wires, etc.). Important: Do not cut the edges that adjoin surrounding floor. Cutting the Dec may reduce flow rate performance.

### Additional fixing points

If Dec is not in contact with joist/concrete floor you must drill out and countersink the Dec to ensure it does. Failure to do this will allow unacceptable movement and may cause floor tiles to crack or become loose.