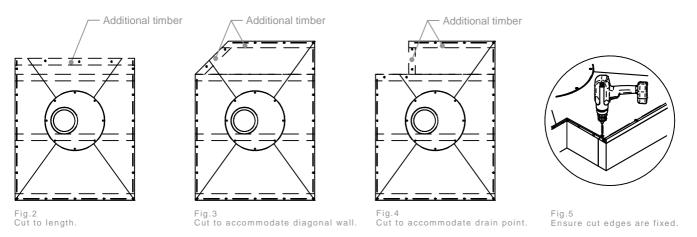

#### Level-Dec Easy Fit - Technical Data

| Thickness                                                           | All 22mm in height                                                                                                                                                                                                                                                                                                                                                                                                                                                                                                                                                                                                                                                                                                                                                                        |
|---------------------------------------------------------------------|-------------------------------------------------------------------------------------------------------------------------------------------------------------------------------------------------------------------------------------------------------------------------------------------------------------------------------------------------------------------------------------------------------------------------------------------------------------------------------------------------------------------------------------------------------------------------------------------------------------------------------------------------------------------------------------------------------------------------------------------------------------------------------------------|
| Handing                                                             | Universal (not handed)                                                                                                                                                                                                                                                                                                                                                                                                                                                                                                                                                                                                                                                                                                                                                                    |
| Waste outlet position                                               | Adjustable, designed to be rotated to avoid joists, pipe work or other obstruction.                                                                                                                                                                                                                                                                                                                                                                                                                                                                                                                                                                                                                                                                                                       |
| Trap Size                                                           | 200mm aperture in floor former                                                                                                                                                                                                                                                                                                                                                                                                                                                                                                                                                                                                                                                                                                                                                            |
| Waste options                                                       | Gravity 50mm water seal (horizontal or vertical options) or pumped waste by selecting the correct trap or pump kit (pump kits available separately)                                                                                                                                                                                                                                                                                                                                                                                                                                                                                                                                                                                                                                       |
| Sizes Available                                                     | 800mm x 800mm, 900mm x 900mm, 1000mm x 1000mm, 1200mm x 1200mm,<br>1200mm x 750mm, 1200mm x 900mm, 1300mm x 800mm, 1400mm x 900mm,<br>1500mm x 800mm, 1500mm x 1200mm, 1700mm x 750mm, 1850mm x 900mm                                                                                                                                                                                                                                                                                                                                                                                                                                                                                                                                                                                     |
| Cut to Length<br>(see diagrams page 4)                              | Can be cut to Length to suit wall to wall measurement or to accommodate soil pipes etc. When cut to length the cut edges must be fitted against a wall and supported on additional noggins or trimmers.                                                                                                                                                                                                                                                                                                                                                                                                                                                                                                                                                                                   |
| Construction                                                        | Rigid GRP (glass fibre and polyester resin) composite with reinforcing ribs in underside to distribute loads evenly.                                                                                                                                                                                                                                                                                                                                                                                                                                                                                                                                                                                                                                                                      |
| Features                                                            | Unique rotating drain plate allows floor drain to be positioned to avoid joists or other obstructions. 22mm thick for easy installation into conventional timber floors. Consistent gradient (15mm), Preformed countersunk fixing holes, easily cut with a handsaw,                                                                                                                                                                                                                                                                                                                                                                                                                                                                                                                       |
| Installation                                                        | Can be installed directly onto floor joists (at 400mm centres) with no additional support or bedded into screeded floors.                                                                                                                                                                                                                                                                                                                                                                                                                                                                                                                                                                                                                                                                 |
| Supplied with                                                       | UTVG01/H floor drain, fixing screws and installation guide (drain options available)                                                                                                                                                                                                                                                                                                                                                                                                                                                                                                                                                                                                                                                                                                      |
| Waste Trap Options<br>for vinyl and tiled floors                    | Vinyl Floor Drains<br>UTVG01/H Horizontal outlet (43mm solvent socket outlet) 50mm water seal<br>UTVG01/V Vertical outlet (43mm solvent socket outlet) 50mm water seal<br>UTVC01/H Horizontal outlet (43mm solvent socket outlet) 50mm water seal (chrome)<br>UTVC01/V Vertical outlet (43mm solvent socket outlet) 50mm water seal<br>TAD13 Pumped waste (22mm outlet)<br>SLW1Slimline waterless waste (43mm outlet solvent/compression outlet)<br>TSG1 Horizontal outlet (50mm solvent socket) 75mm waterseal<br>TSG2 Vertical outlet (50mm/110mm solvent socket) 75mm waterseal<br>TIEd Floor Drains<br>HCD/H Horizontal outlet (43mm solvent socket outlet) 50mm water seal<br>HCD/V Vertical outlet (43mm solvent socket outlet) 50mm water seal<br>HCD/P pumped waste (22mm outlet) |
| Flow rates l/min (approx,<br>measured using<br>UTVG01/H floor drain | Average Flow rate for all Easy-Fit Decs fitted with tiled drain - 36.3 l/min                                                                                                                                                                                                                                                                                                                                                                                                                                                                                                                                                                                                                                                                                                              |

#### Level-Dec Easy Fit - Features & Sizes

Level-Dec Easy Fit - Cutting and Drilling guidelines

Ensure all the cut edges are supported, then drill, countersink and screw the Dec to the joists below in around 200mm intervals (avoiding pipes, electric wires, etc.). Important: Do not cut the edges that adjoin surrounding floor. Cutting the Dec may reduce flow rate performance.

### Additional fixing points

If Dec is not in contact with joist/concrete floor you must drill out and countersink the Dec to ensure it does. Failure to do this will allow unacceptable movement and may cause floor tiles to crack or become loose.