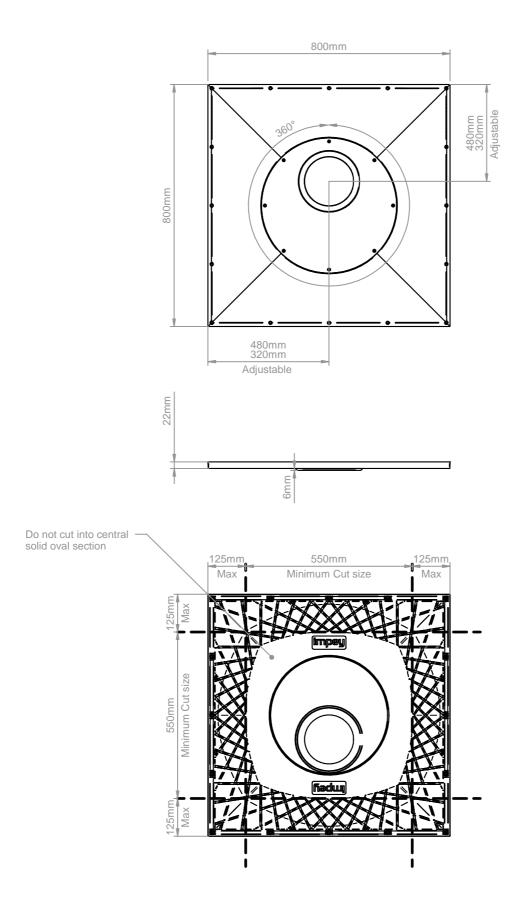

#### Level-Dec Easy Fit - Technical Data

| Thickness                                                           | All 22mm in height                                                                                                                                                                                                                                                                                                                                                                                                                                                                                                                                                                                                                                                                                                                                                                        |
|---------------------------------------------------------------------|-------------------------------------------------------------------------------------------------------------------------------------------------------------------------------------------------------------------------------------------------------------------------------------------------------------------------------------------------------------------------------------------------------------------------------------------------------------------------------------------------------------------------------------------------------------------------------------------------------------------------------------------------------------------------------------------------------------------------------------------------------------------------------------------|
| Handing                                                             | Universal (not handed)                                                                                                                                                                                                                                                                                                                                                                                                                                                                                                                                                                                                                                                                                                                                                                    |
| Waste outlet position                                               | Adjustable, designed to be rotated to avoid joists, pipe work or other obstruction.                                                                                                                                                                                                                                                                                                                                                                                                                                                                                                                                                                                                                                                                                                       |
| Trap Size                                                           | 200mm aperture in floor former                                                                                                                                                                                                                                                                                                                                                                                                                                                                                                                                                                                                                                                                                                                                                            |
| Waste options                                                       | Gravity 50mm water seal (horizontal or vertical options) or pumped waste by selecting the correct trap or pump kit (pump kits available separately)                                                                                                                                                                                                                                                                                                                                                                                                                                                                                                                                                                                                                                       |
| Sizes Available                                                     | 800mm x 800mm, 900mm x 900mm, 1000mm x 1000mm, 1200mm x 1200mm,<br>1200mm x 750mm, 1200mm x 900mm, 1300mm x 800mm, 1400mm x 900mm,<br>1500mm x 800mm, 1500mm x 1200mm, 1700mm x 750mm, 1850mm x 900mm                                                                                                                                                                                                                                                                                                                                                                                                                                                                                                                                                                                     |
| Cut to Length<br>(see diagrams page 4)                              | Can be cut to Length to suit wall to wall measurement or to accommodate soil pipes etc. When cut to length the cut edges must be fitted against a wall and supported on additional noggins or trimmers.                                                                                                                                                                                                                                                                                                                                                                                                                                                                                                                                                                                   |
| Construction                                                        | Rigid GRP (glass fibre and polyester resin) composite with reinforcing ribs in underside to distribute loads evenly.                                                                                                                                                                                                                                                                                                                                                                                                                                                                                                                                                                                                                                                                      |
| Features                                                            | Unique rotating drain plate allows floor drain to be positioned to avoid joists or other obstructions. 22mm thick for easy installation into conventional timber floors. Consistent gradient (15mm), Preformed countersunk fixing holes, easily cut with a handsaw,                                                                                                                                                                                                                                                                                                                                                                                                                                                                                                                       |
| Installation                                                        | Can be installed directly onto floor joists (at 400mm centres) with no additional support or bedded into screeded floors.                                                                                                                                                                                                                                                                                                                                                                                                                                                                                                                                                                                                                                                                 |
| Supplied with                                                       | UTVG01/H floor drain, fixing screws and installation guide (drain options available)                                                                                                                                                                                                                                                                                                                                                                                                                                                                                                                                                                                                                                                                                                      |
| Waste Trap Options<br>for vinyl and tiled floors                    | Vinyl Floor Drains<br>UTVG01/H Horizontal outlet (43mm solvent socket outlet) 50mm water seal<br>UTVG01/V Vertical outlet (43mm solvent socket outlet) 50mm water seal<br>UTVC01/H Horizontal outlet (43mm solvent socket outlet) 50mm water seal (chrome)<br>UTVC01/V Vertical outlet (43mm solvent socket outlet) 50mm water seal<br>TAD13 Pumped waste (22mm outlet)<br>SLW1Slimline waterless waste (43mm outlet solvent/compression outlet)<br>TSG1 Horizontal outlet (50mm solvent socket) 75mm waterseal<br>TSG2 Vertical outlet (50mm/110mm solvent socket) 75mm waterseal<br>TIEd Floor Drains<br>HCD/H Horizontal outlet (43mm solvent socket outlet) 50mm water seal<br>HCD/V Vertical outlet (43mm solvent socket outlet) 50mm water seal<br>HCD/P pumped waste (22mm outlet) |
| Flow rates l/min (approx,<br>measured using<br>UTVG01/H floor drain | Average Flow rate for all Easy-Fit Decs fitted with tiled drain - 36.3 l/min                                                                                                                                                                                                                                                                                                                                                                                                                                                                                                                                                                                                                                                                                                              |

#### Level-Dec Easy Fit - Features & Sizes

Level-Dec Easy Fit - Cutting and Drilling guidelines

Ensure all the cut edges are supported, then drill, countersink and screw the Dec to the joists below in around 200mm intervals (avoiding pipes, electric wires, etc.). Important: Do not cut the edges that adjoin surrounding floor. Cutting the Dec may reduce flow rate performance.