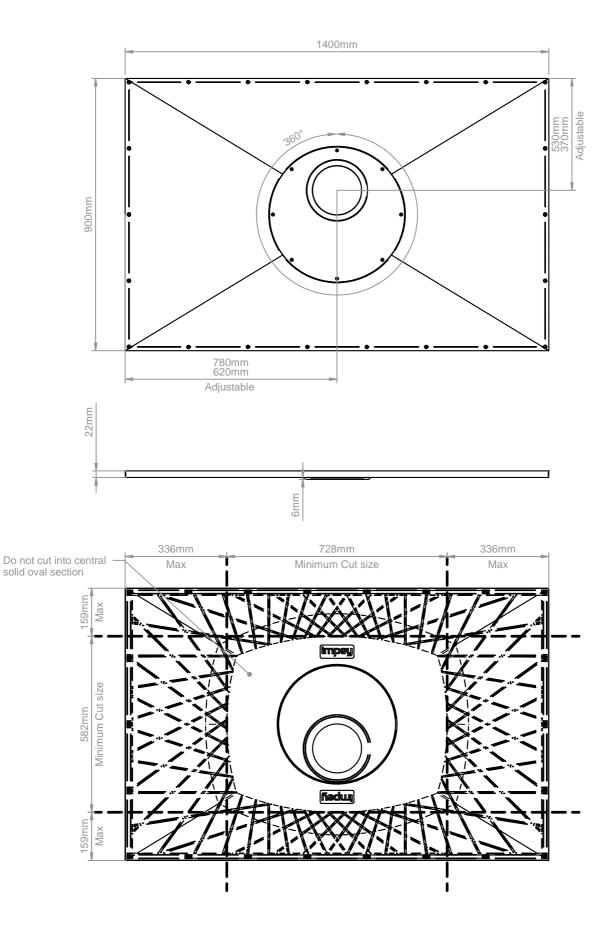

#### Level-Dec Easy Fit - Features & Sizes

Level-Dec Easy Fit - Cutting and Drilling guidelines

Ensure all the cut edges are supported, then drill, countersink and screw the Dec to the joists below in around 200mm intervals (avoiding pipes, electric wires, etc.). Important: Do not cut the edges that adjoin surrounding floor. Cutting the Dec may reduce flow rate performance.

### Additional fixing points

If Dec is not in contact with joist/concrete floor you must drill out and countersink the Dec to ensure it does. Failure to do this will allow unacceptable movement and may cause floor tiles to crack or become loose.