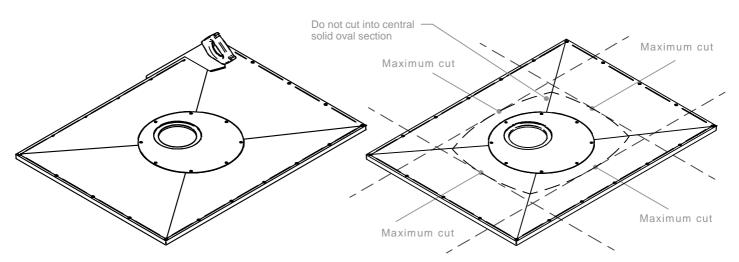

#### Level-Dec Easy Fit - Features & Sizes

Level-Dec Easy Fit - Cutting and Drilling guidelines

Ensure all the cut edges are supported, then drill, countersink and screw the Dec to the joists below in around 200mm intervals (avoiding pipes, electric wires, etc.). Important: Do not cut the edges that adjoin surrounding floor. Cutting the Dec may reduce flow rate performance.