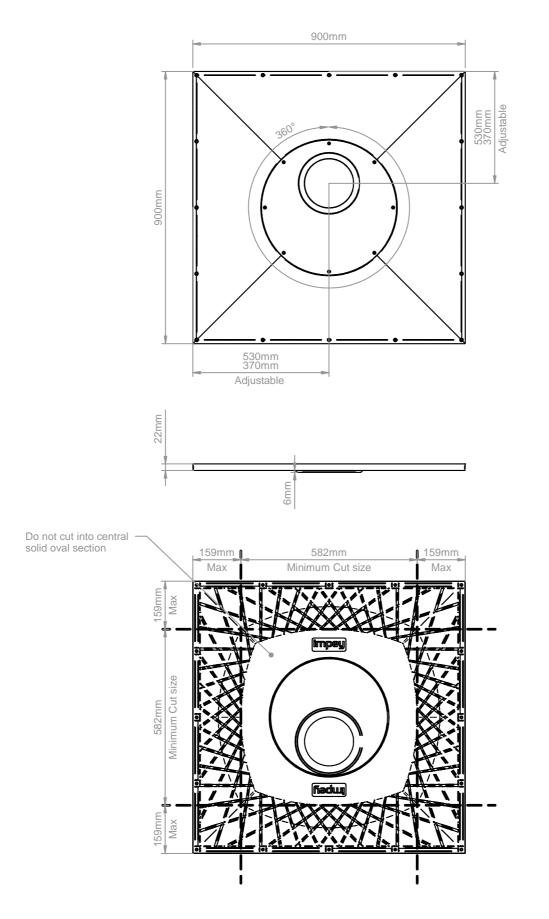

#### Level-Dec Easy Fit - Technical Data

| Thickness                                                           | All 22mm in height                                                                                                                                                                                                                                                                                                                                                                                                                                                                                                                                                                                                                                                                                                                                                                        |
|---------------------------------------------------------------------|-------------------------------------------------------------------------------------------------------------------------------------------------------------------------------------------------------------------------------------------------------------------------------------------------------------------------------------------------------------------------------------------------------------------------------------------------------------------------------------------------------------------------------------------------------------------------------------------------------------------------------------------------------------------------------------------------------------------------------------------------------------------------------------------|
| Handing                                                             | Universal (not handed)                                                                                                                                                                                                                                                                                                                                                                                                                                                                                                                                                                                                                                                                                                                                                                    |
| Waste outlet position                                               | Adjustable, designed to be rotated to avoid joists, pipe work or other obstruction.                                                                                                                                                                                                                                                                                                                                                                                                                                                                                                                                                                                                                                                                                                       |
| Trap Size                                                           | 200mm aperture in floor former                                                                                                                                                                                                                                                                                                                                                                                                                                                                                                                                                                                                                                                                                                                                                            |
| Waste options                                                       | Gravity 50mm water seal (horizontal or vertical options) or pumped waste by selecting the correct trap or pump kit (pump kits available separately)                                                                                                                                                                                                                                                                                                                                                                                                                                                                                                                                                                                                                                       |
| Sizes Available                                                     | 800mm x 800mm, 900mm x 900mm, 1000mm x 1000mm, 1200mm x 1200mm,<br>1200mm x 750mm, 1200mm x 900mm, 1300mm x 800mm, 1400mm x 900mm,<br>1500mm x 800mm, 1500mm x 1200mm, 1700mm x 750mm, 1850mm x 900mm                                                                                                                                                                                                                                                                                                                                                                                                                                                                                                                                                                                     |
| Cut to Length<br>(see diagrams page 4)                              | Can be cut to Length to suit wall to wall measurement or to accommodate soil pipes etc. When cut to length the cut edges must be fitted against a wall and supported on additional noggins or trimmers.                                                                                                                                                                                                                                                                                                                                                                                                                                                                                                                                                                                   |
| Construction                                                        | Rigid GRP (glass fibre and polyester resin) composite with reinforcing ribs in underside to distribute loads evenly.                                                                                                                                                                                                                                                                                                                                                                                                                                                                                                                                                                                                                                                                      |
| Features                                                            | Unique rotating drain plate allows floor drain to be positioned to avoid joists or other obstructions. 22mm thick for easy installation into conventional timber floors. Consistent gradient (15mm), Preformed countersunk fixing holes, easily cut with a handsaw,                                                                                                                                                                                                                                                                                                                                                                                                                                                                                                                       |
| Installation                                                        | Can be installed directly onto floor joists (at 400mm centres) with no additional support or bedded into screeded floors.                                                                                                                                                                                                                                                                                                                                                                                                                                                                                                                                                                                                                                                                 |
| Supplied with                                                       | UTVG01/H floor drain, fixing screws and installation guide (drain options available)                                                                                                                                                                                                                                                                                                                                                                                                                                                                                                                                                                                                                                                                                                      |
| Waste Trap Options<br>for vinyl and tiled floors                    | Vinyl Floor Drains<br>UTVG01/H Horizontal outlet (43mm solvent socket outlet) 50mm water seal<br>UTVG01/V Vertical outlet (43mm solvent socket outlet) 50mm water seal<br>UTVC01/H Horizontal outlet (43mm solvent socket outlet) 50mm water seal (chrome)<br>UTVC01/V Vertical outlet (43mm solvent socket outlet) 50mm water seal<br>TAD13 Pumped waste (22mm outlet)<br>SLW1Slimline waterless waste (43mm outlet solvent/compression outlet)<br>TSG1 Horizontal outlet (50mm solvent socket) 75mm waterseal<br>TSG2 Vertical outlet (50mm/110mm solvent socket) 75mm waterseal<br>TIEd Floor Drains<br>HCD/H Horizontal outlet (43mm solvent socket outlet) 50mm water seal<br>HCD/V Vertical outlet (43mm solvent socket outlet) 50mm water seal<br>HCD/P pumped waste (22mm outlet) |
| Flow rates l/min (approx,<br>measured using<br>UTVG01/H floor drain | Average Flow rate for all Easy-Fit Decs fitted with tiled drain - 36.3 l/min                                                                                                                                                                                                                                                                                                                                                                                                                                                                                                                                                                                                                                                                                                              |

#### Level-Dec Easy Fit - Features & Sizes

Level-Dec Easy Fit - Cutting and Drilling guidelines

Ensure all the cut edges are supported, then drill, countersink and screw the Dec to the joists below in around 200mm intervals (avoiding pipes, electric wires, etc.). Important: Do not cut the edges that adjoin surrounding floor. Cutting the Dec may reduce flow rate performance.