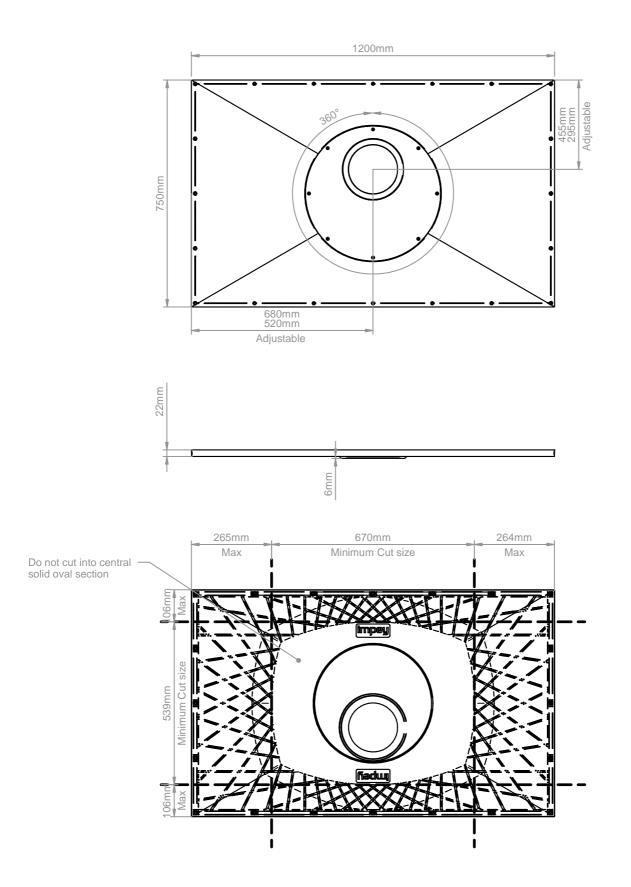

#### Level-Dec Easy Fit - Features & Sizes

Level-Dec Easy Fit - Cutting and Drilling guidelines

Ensure all the cut edges are supported, then drill, countersink and screw the Dec to the joists below in around 200mm intervals (avoiding pipes, electric wires, etc.). Important: Do not cut the edges that adjoin surrounding floor. Cutting the Dec may reduce flow rate performance.

### Additional fixing points

If Dec is not in contact with joist/concrete floor you must drill out and countersink the Dec to ensure it does. Failure to do this will allow unacceptable movement and may cause floor tiles to crack or become loose.