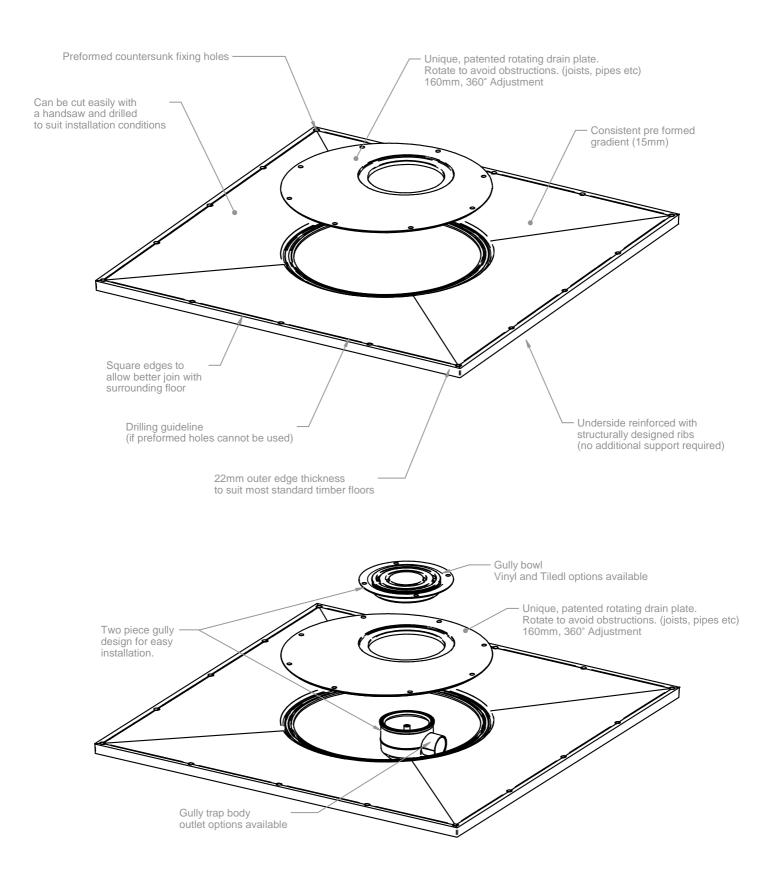

#### Level-Dec Easy Fit - Technical Data

| Thickness                                                           | All 22mm in height                                                                                                                                                                                                                                                                                                                                                                                                                                                                                                                                                                                                                                                                                                                                                                        |
|---------------------------------------------------------------------|-------------------------------------------------------------------------------------------------------------------------------------------------------------------------------------------------------------------------------------------------------------------------------------------------------------------------------------------------------------------------------------------------------------------------------------------------------------------------------------------------------------------------------------------------------------------------------------------------------------------------------------------------------------------------------------------------------------------------------------------------------------------------------------------|
| Handing                                                             | Universal (not handed)                                                                                                                                                                                                                                                                                                                                                                                                                                                                                                                                                                                                                                                                                                                                                                    |
| Waste outlet position                                               | Adjustable, designed to be rotated to avoid joists, pipe work or other obstruction.                                                                                                                                                                                                                                                                                                                                                                                                                                                                                                                                                                                                                                                                                                       |
| Trap Size                                                           | 200mm aperture in floor former                                                                                                                                                                                                                                                                                                                                                                                                                                                                                                                                                                                                                                                                                                                                                            |
| Waste options                                                       | Gravity 50mm water seal (horizontal or vertical options) or pumped waste by selecting the correct trap or pump kit (pump kits available separately)                                                                                                                                                                                                                                                                                                                                                                                                                                                                                                                                                                                                                                       |
| Sizes Available                                                     | 800mm x 800mm, 900mm x 900mm, 1000mm x 1000mm, 1200mm x 1200mm,<br>1200mm x 750mm, 1200mm x 900mm, 1300mm x 800mm, 1400mm x 900mm,<br>1500mm x 800mm, 1500mm x 1200mm, 1700mm x 750mm, 1850mm x 900mm                                                                                                                                                                                                                                                                                                                                                                                                                                                                                                                                                                                     |
| Cut to Length<br>(see diagrams page 4)                              | Can be cut to Length to suit wall to wall measurement or to accommodate soil pipes etc. When cut to length the cut edges must be fitted against a wall and supported on additional noggins or trimmers.                                                                                                                                                                                                                                                                                                                                                                                                                                                                                                                                                                                   |
| Construction                                                        | Rigid GRP (glass fibre and polyester resin) composite with reinforcing ribs in underside to distribute loads evenly.                                                                                                                                                                                                                                                                                                                                                                                                                                                                                                                                                                                                                                                                      |
| Features                                                            | Unique rotating drain plate allows floor drain to be positioned to avoid joists or other obstructions. 22mm thick for easy installation into conventional timber floors. Consistent gradient (15mm), Preformed countersunk fixing holes, easily cut with a handsaw,                                                                                                                                                                                                                                                                                                                                                                                                                                                                                                                       |
| Installation                                                        | Can be installed directly onto floor joists (at 400mm centres) with no additional support or bedded into screeded floors.                                                                                                                                                                                                                                                                                                                                                                                                                                                                                                                                                                                                                                                                 |
| Supplied with                                                       | UTVG01/H floor drain, fixing screws and installation guide (drain options available)                                                                                                                                                                                                                                                                                                                                                                                                                                                                                                                                                                                                                                                                                                      |
| Waste Trap Options<br>for vinyl and tiled floors                    | Vinyl Floor Drains<br>UTVG01/H Horizontal outlet (43mm solvent socket outlet) 50mm water seal<br>UTVG01/V Vertical outlet (43mm solvent socket outlet) 50mm water seal<br>UTVC01/H Horizontal outlet (43mm solvent socket outlet) 50mm water seal (chrome)<br>UTVC01/V Vertical outlet (43mm solvent socket outlet) 50mm water seal<br>TAD13 Pumped waste (22mm outlet)<br>SLW1Slimline waterless waste (43mm outlet solvent/compression outlet)<br>TSG1 Horizontal outlet (50mm solvent socket) 75mm waterseal<br>TSG2 Vertical outlet (50mm/110mm solvent socket) 75mm waterseal<br>TIEd Floor Drains<br>HCD/H Horizontal outlet (43mm solvent socket outlet) 50mm water seal<br>HCD/V Vertical outlet (43mm solvent socket outlet) 50mm water seal<br>HCD/P pumped waste (22mm outlet) |
| Flow rates l/min (approx,<br>measured using<br>UTVG01/H floor drain | Average Flow rate for all Easy-Fit Decs fitted with tiled drain - 36.3 l/min                                                                                                                                                                                                                                                                                                                                                                                                                                                                                                                                                                                                                                                                                                              |

#### Level-Dec Easy Fit - Features & Sizes

Level-Dec Easy Fit - Cutting and Drilling guidelines

Ensure all the cut edges are supported, then drill, countersink and screw the Dec to the joists below in around 200mm intervals (avoiding pipes, electric wires, etc.). Important: Do not cut the edges that adjoin surrounding floor. Cutting the Dec may reduce flow rate performance.