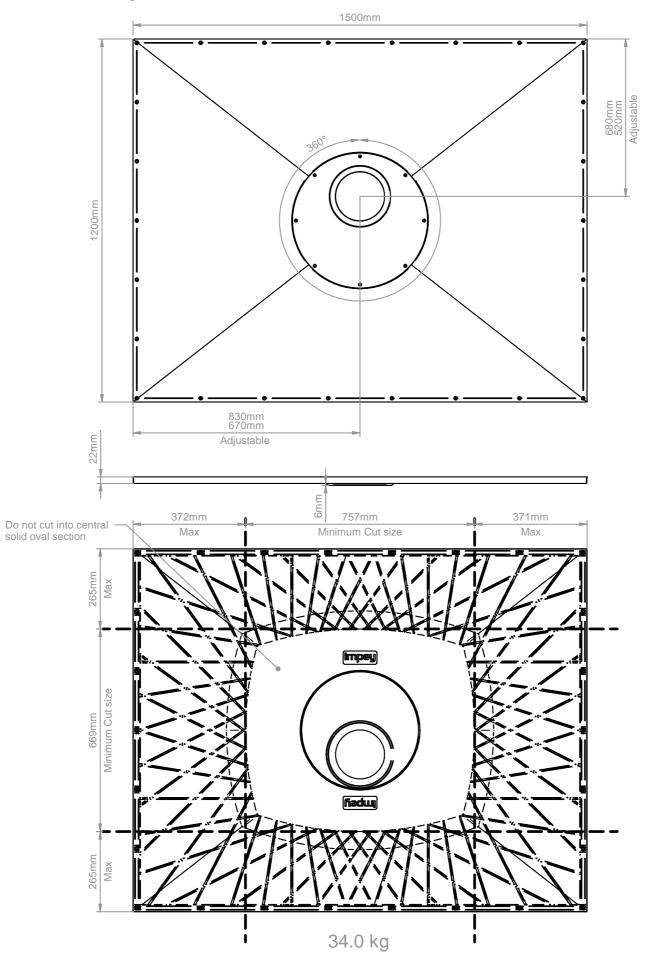

#### Level-Dec Easy Fit - Features & Sizes

Level-Dec Easy Fit - Cutting and Drilling guidelines

Ensure all the cut edges are supported, then drill, countersink and screw the Dec to the joists below in around 200mm intervals (avoiding pipes, electric wires, etc.). Important: Do not cut the edges that adjoin surrounding floor. Cutting the Dec may reduce flow rate performance.

### Additional fixing points

If Dec is not in contact with joist/concrete floor you must drill out and countersink the Dec to ensure it does. Failure to do this will allow unacceptable movement and may cause floor tiles to crack or become loose.