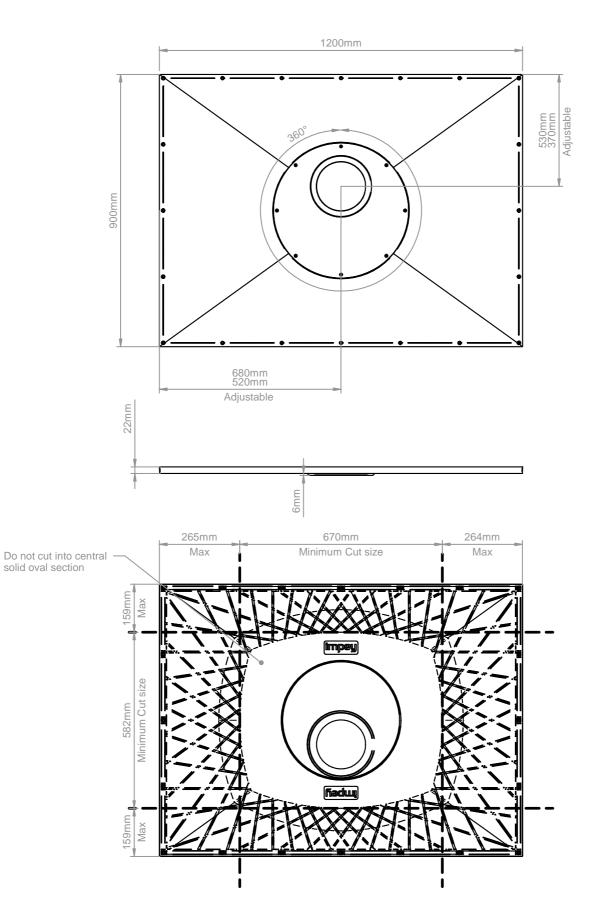

#### Level-Dec Easy Fit - Features & Sizes

Level-Dec Easy Fit - Cutting and Drilling guidelines

Ensure all the cut edges are supported, then drill, countersink and screw the Dec to the joists below in around 200mm intervals (avoiding pipes, electric wires, etc.). Important: Do not cut the edges that adjoin surrounding floor. Cutting the Dec may reduce flow rate performance.

### Additional fixing points

If Dec is not in contact with joist/concrete floor you must drill out and countersink the Dec to ensure it does. Failure to do this will allow unacceptable movement and may cause floor tiles to crack or become loose.