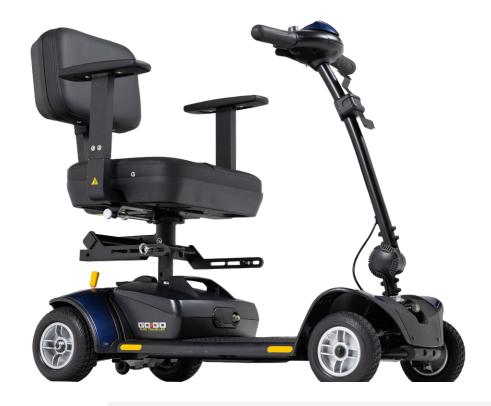

# **Smart Scooter Seat**Smart Scooter Seat

Make your scooter easier to transport, load into vehicles, and store with our lightweight and easily removable Smart Scooter Seat

# No single part weighs more than 3kg

The Autochair Smart Scooter Seat is a lightweight replacement seat which makes removing the seat easier and safer, with just one hand.

If you have a larger scooter or a smaller car, our easily removable seat greatly reduces the scooter's vertical height. This makes it much easier to stow, so you can still take your scooter with you on your journey.

- Elegant, lightweight, design to reduce the height of your scooter making it easier to load and stow a larger scooter into a smaller vehicle
- Seat Rotates 360 degrees and locks in place every 90 degrees
- Comfortable dual-density foam padded seat and backrest for longer journeys
- Easy to remove and reassemble with just one hand
- Weatherproof materials for a longer lifespan
- Compatible with all Autochair Boot Hoists
- Suitable for users up to 120kg.