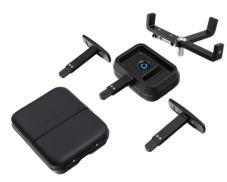

# No single part weighs more than 3kg

The Autochair Smart Scooter Seat is a lightweight replacement seat which makes removing the seat easier and safer, with just one hand.

If you have a larger scooter or a smaller car, our easily removable seat greatly reduces the scooter's vertical height. This makes it much easier to stow, so you can still take your scooter with you on your journey.

Features a rear mounting point for a range of scooter accessories and storage options.

Autochair is a leading manufacturer of vehicle adaptations which have been making a difference to the lives of tens of thousands of people for over 40 years.

- Elegant, lightweight, design to reduce the height of your scooter making it easier to load and stow a larger scooter into a smaller vehicle
- Seat Rotates 360 degrees and locks in place every 90 degrees
- Comfortable dual-density foam padded seat and backrest for longer journeys
- Easy to remove and reassemble with just one hand
- Weatherproof materials for a longer lifespan
- Compatible with all Autochair Boot Hoists
- Suitable for users up to 120kg.