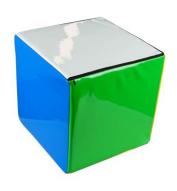

#### Cube

The Bubble-Lusion can be controlled by the throw of the soft padded cube, depending on the colour the cube lands on, the Bubble-Lusion will transform into a solid panel of that particular colour. If the cube lands on the multi-coloured side, the Bubble-Lusion will change into a vibrant, multi-coloured bubble panel, displaying a dazzling array of hues. This interactive feature adds an element of fun and spontaneity to the Bubble-Lusion, allowing users to customize the panel's appearance with a simple throw of the cube