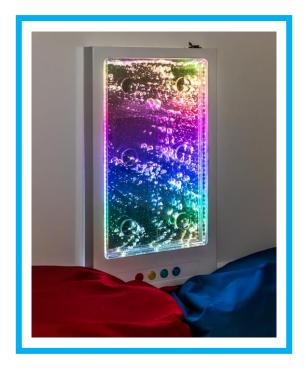

### Modes

The Bubble-Lusion panel comes with 4 in built buttons for interaction

#### **White Button**

A spectrum of multi colours cascades and transitions throughout the bubbles, creating a mesmerising visual experience

#### **Red Button**

A red glow creates a warm and inviting ambiance, as the bubbles gently rise and float elegantly captivating the red hue

#### **Green Button**

A lush and refreshing green illuminates the bubbles casting a tranquil and serene ambiance, creating a calming and natural presence

#### **Blue Button**

A soft and soothing blue glow, creating a tranquil and calming background for the bubble cascade