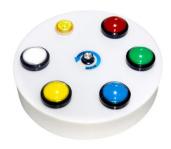

#### **Button Controller**

The Bubble-Lusion can be easily controlled by pressing the large coloured buttons. Depending on the colour pressed, the Bubble-Lusion will transform into a solid panel of that specific colour. Additionally, if the hand button is pressed, the Bubble-Lusion switches to a mesmerizing multi-coloured visualisation, providing a stunning backdrop for the cascading bubbles. This intuitive control system offers users a simple yet captivating way to customize the Bubble-Lusion's appearance and enhance their visual experience.