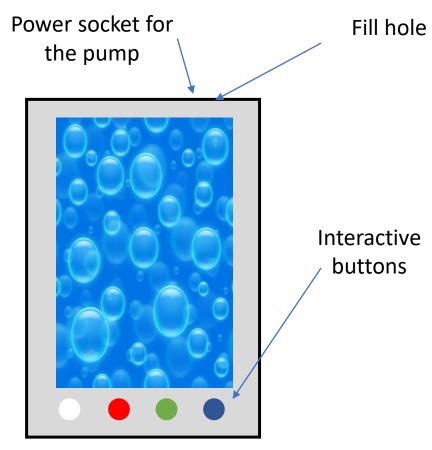

### **Filling**

The Bubble-Lusion requires 5L of water (de-ionised water is recommended) The fill hole is located on the top right hand side of the unit. Fill the panel with water using either the pump provided or a suitable container. Fill the panel up to the fill line and add 10ml of the BCB Treatment supplied.

### **Draining**

Locate the power socket next to the fill hole located on top of the panel, connect the pump and drain out the water into a bucket or container.

### Modes

The Bubble-Lusion panel comes with 4 in built buttons for interaction

#### **White Button**

A spectrum of multi colours cascades and transitions throughout the bubbles, creating a mesmerising visual experience

#### **Red Button**

A red glow creates a warm and inviting ambiance, as the bubbles gently rise and float elegantly captivating the red hue

#### **Green Button**

A lush and refreshing green illuminates the bubbles casting a tranquil and serene ambiance, creating a calming and natural presence

#### **Blue Button**

A soft and soothing blue glow, creating a tranquil and calming background for the bubble cascade