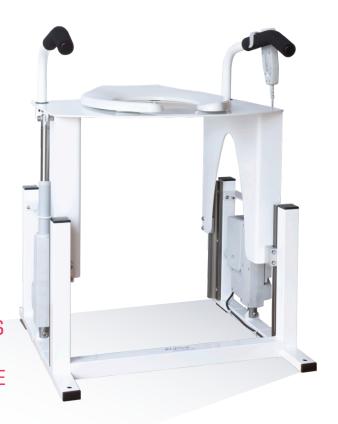

## LIFT SEAT VERTICA POWERED TOILET LIFT

## VERTICAL UP & DOWN MOVEMENT

For clients that require to lock their knees prior to safely weight bearing:

MUSCULAR DYSTROPHY
INCLUSION BODY MYOSITIS
MOTOR NEURONE DISEASE

The lift seat range of powered toilet lifts deliver safe, reliable and comfortable assistance to people who battle conditions that compromise their strength and need assistance getting on and off the toilet.

## Our range of powered toilet lifts cater for all range of disabilities and have the following key features:

- No installation, ground fixing or assembly required
- Works over any style of toilet including Clos-o-Mat and Geberit
- Rechargable battery and mains power options
- Simple two button operation
- Elongated toilet opening and can be used bedside with our drop-in commode bucket
- Fully height adjustable