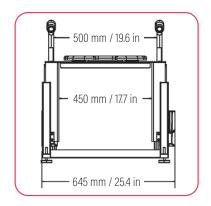

The maximum height of all our products are fully adjustable with our levelling feet

0800 043 9358

liftseat.co.uk

info@liftseat.co.uk

@liftseat