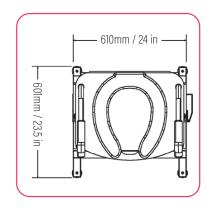

The maximum height of all our products are fully adjustable with our levelling feet

0800 043 9358

liftseat.co.uk

info@liftseat.co.uk

@liftseat