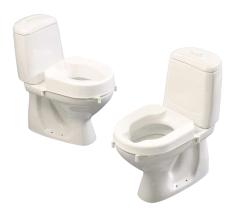

## Hi-Loo toilet seat raiser with brackets

Hi-Loo with brackets is suitable for users who need a raised seat that sits securely yet can easily be lifted off. Therefore it is superb for temporary use or to take along on journeys.

The Hi-Loo is easy to fit to most types of toilets thanks to the adjustable brackets. The ergonomically designed seat has a recess at both front and rear to provide the best access. The Hi-Loo toilet seat raiser is easy to clean thanks to its smooth surfaces. It is available in three different heights – 6, 10 and 14 cm.

The Hi-Loo can easily be placed on and lifted off the toilet.

Adjustment for safe and stable use on any toilet is easy, using the brackets covered in friction rubber.

Description I tem no.

Hi-Loo with brackets, 6 cm 8030 1065