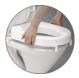

The Hi-Loo can easily be placed on and lifted off the toilet.

Adjustment for safe and stable use on any toilet is easy, using the brackets covered in friction rubber.

Description I tem no.

Hi-Loo with brackets, 6 cm 8030 1065