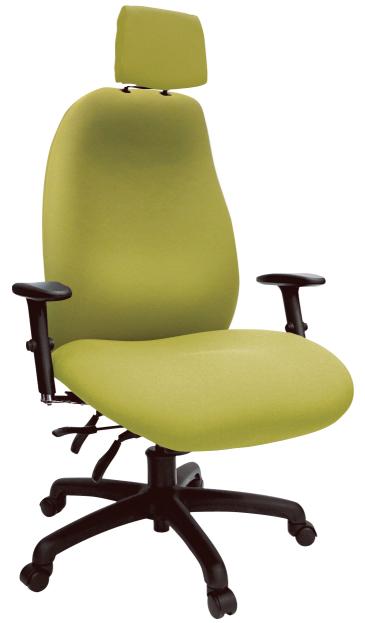

# adapt® 600

The adapt 600 has an asynchronous semi-knee tilt mechanism, allowing individual control of the seat tilt angle and the backrest angle. There are three sizes of seat and backrest (interchangeable). Standard features are an inflatable lumbar support, seat depth adjustment and memory foam seat pad.

## aptations

To make sure your adapt 600 chair suits you perfectly, the following options are available:

adjustment 400-800mm

Upholstered outer

Mobile support arms

Head rest and

Height and width adjustable arms