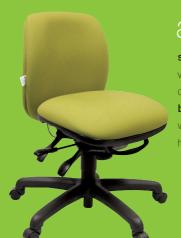

# adapt® 600

The adapt 600 has an asynchronous semi-knee tilt mechanism, allowing individual control of the seat tilt angle and the backrest angle. There are three sizes of seat and backrest (interchangeable). Standard features are an inflatable lumbar support, seat depth adjustment and memory foam seat pad.