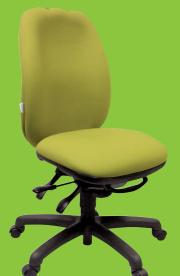

# adapt® 600

The adapt 600 has an asynchronous semi-knee tilt mechanism, allowing individual control of the seat tilt angle and the backrest angle. There are three sizes of seat and backrest (interchangeable). Standard features are an inflatable lumbar support, seat depth adjustment and memory foam seat pad.