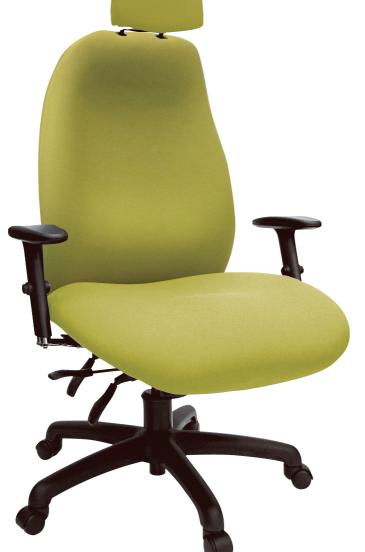

# adapt® 600

The adapt 600 has an asynchronous semi-knee tilt mechanism, allowing individual control of the seat tilt angle and the backrest angle. There are three sizes of seat and backrest (interchangeable). Standard features are an inflatable lumbar support, seat depth adjustment and memory foam seat pad.

## aptations

To make sure your adapt 600 chair suits you perfectly, the following options are available:

adjustment 400-800mm

Upholstered outer

Mobile support arms

Head rest and

Height and width adjustable arms