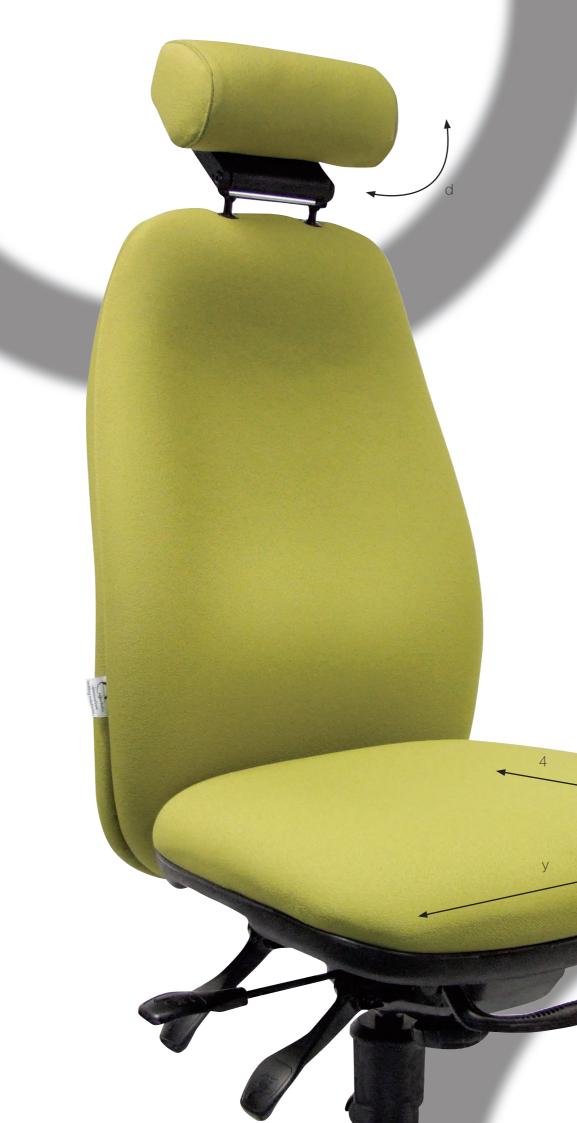

## aptations

To make sure your adapt 600 chair suits you perfectly, the following options are available:

adjustment 400-800mm

Upholstered outer

Mobile support arms

Head rest and

Height and width adjustable arms