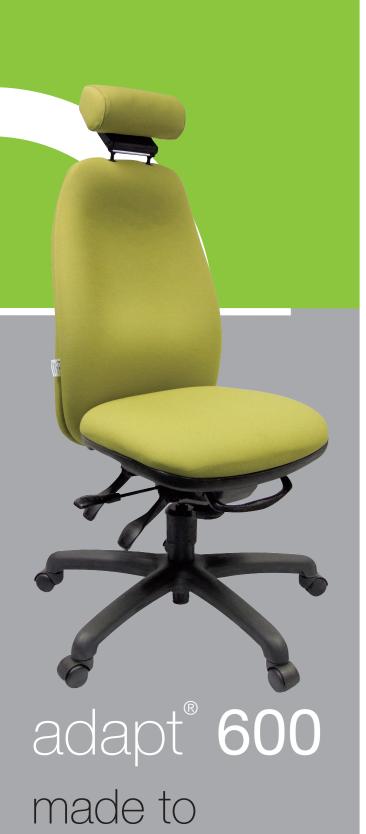

# adapt® 600

The adapt 600 has an asynchronous semi-knee tilt mechanism, allowing individual control of the seat tilt angle and the backrest angle. There are three sizes of seat and backrest (interchangeable). Standard features are an inflatable lumbar support, seat depth adjustment and memory foam seat pad.