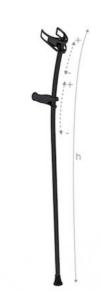

#### Crutches sizing (customization on demand)

| Crutch Size | User height        | Crutch height         |
|-------------|--------------------|-----------------------|
| XL          | 6 0.83" to 6 4.77" | h = 3 11.24" (1200mm) |
| L           | 5 8.90" To 6 0.83" | h = 3 7.31" (1100mm)  |
| М           | 5 4.96" to 5 8.90" | h = 3 5.34" (1050mm)  |
| S           | 5 1.02" to 5 4.96" | H = 3 3.37" (1000mm)  |