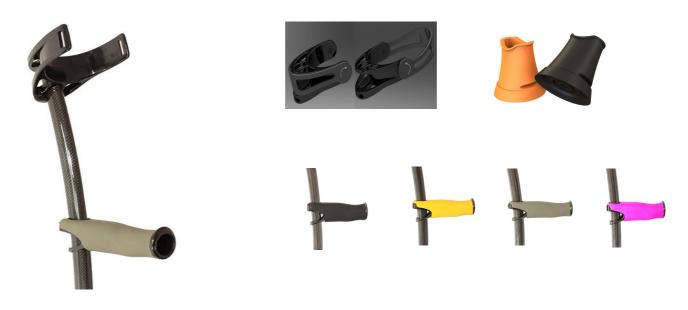

#### **Crutches Technical Data**

|              | weight | material     | certifications                  | Features                                                                 |
|--------------|--------|--------------|---------------------------------|--------------------------------------------------------------------------|
| Crutch Stick | 0.53lb | carbon fiber | CE 31st (200Kg) max user weight | 300K carbon fiber tweed                                                  |
| Handle       | 0.19lb | Nylon        | CE 31st (200Kg) max user weight | Heigth adjustable                                                        |
| Grip         | 0.02lb | Silcone      | APPROVED                        | Changeable – 4 colours available                                         |
| Open Cuff    | 0.19lb | Nylon        | CE Safety compliance            | Height adjustable:<br>d1 (kids size) d2 (standard size) d3<br>(big size) |
| Closed Cuff  | 0.26lb | Nylon        | CE + closing part               | Height adjustable – one size                                             |
| Ferrule      | 0.05lb | EPDM e&Nylon | CE 31st (200Kg) max user weight | 22° max floor angle                                                      |