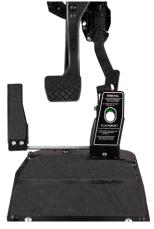

# Seat Runner Mounted Pedal Transfer Universal Quick Release Left Foot Accelerator

Brig-Ayd's Seat Runner Mounted Pedal Transfer allows the driver to operate the accelerator with their left foot, while the right is protected by a pedal guard.

# Transfers the throttle to a new left foot accelerator pedal

Designed for drivers unable to operate the accelerator with their right foot, an additional pedal is fitted to the left of the brake enabling you to control the vehicle's throttle with your left foot.

This universal quick release left foot accelerator also provides a pedal guard to prevent accidental operation of the original accelerator. This can be quickly detached to return control to the original pedal. This makes it ideal for shared vehicles.

Over the last 45 years, Brig-Ayd Controls have developed an innovative catalogue of driving solutions that can be tailored to your unique requirements.

- Original accelerator protected by pedal guard
- Retains the use of the right pedal for right-foot drivers
- Quickly Release the Pedal Guard to access original accelerator
- Seat runner mounting system doesn't permanently modify your vehicle