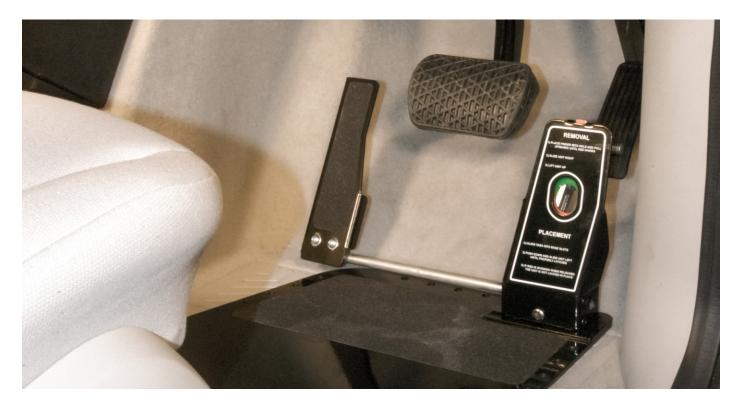

# Seat Runner Mounted Pedal Transfer Universal Quick Release Left Foot Accelerator

Brig-Ayd's Seat Runner Mounted Pedal Transfer allows the driver to operate the accelerator with their left foot, while the right is protected by a pedal guard.

# Transfers the throttle to a new left foot accelerator pedal

Designed for drivers unable to operate the accelerator with their right foot, an additional pedal is fitted to the left of the brake enabling you to control the vehicle's throttle with your left foot.

This universal quick release left foot accelerator also provides a pedal guard to prevent accidental operation of the original accelerator. This can be quickly detached to return control to the original pedal. This makes it ideal for shared vehicles.

Over the last 45 years, Brig-Ayd Controls have developed an innovative catalogue of driving solutions that can be tailored to your unique requirements.

- Original accelerator protected by pedal guard
- Retains the use of the right pedal for right-foot drivers
- Quickly Release the Pedal Guard to access original accelerator
- Seat runner mounting system doesn't permanently modify your vehicle