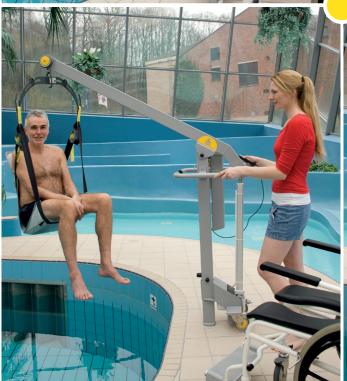

## HANDI-MOVE MODEL 3200

POOL LIFT

From wheelchair to swimming pool with only one assistant!

- Transfers directly from wheelchair to water
- On castors
- Rotates 360 degrees
- Easy to position
- Ergonomic design
- Battery powered
- Maintenance free
- Accommodates both the Body Support and slings