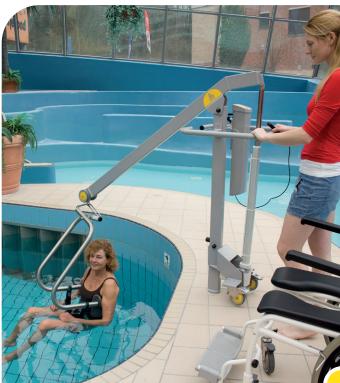

## HANDI-MOVE MODEL 3200

POOL LIFT

From wheelchair to swimming pool with only one assistant!

- Transfers directly from wheelchair to water
- On castors
- Rotates 360 degrees
- Easy to position
- Ergonomic design
- Battery powered
- Maintenance free
- Accommodates both the Body Support and slings