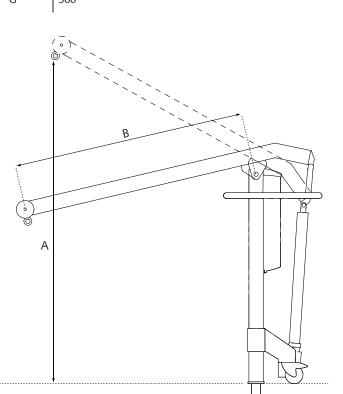

SPECIALISTS IN INNOVATIVE AND RELIABLE LIFT & CARE SYSTEMS

HANDI-MOVE MODEL 3200

Main/emergency stop switch

**TECHNICAL SPECIFICATIONS** 

| Dimensions (mm) |      | Specifications      |                          | up/dc                 |
|-----------------|------|---------------------|--------------------------|-----------------------|
| А               | 1840 | Safe working load   | 135 kg                   |                       |
| В               | 1305 | Batteries           | 2 x 12 Vdc; 6,5 - 7,2 Ah |                       |
| С               | 540  | Charger             | separate                 |                       |
| D               | 350  | Diameter of casters | 100 mm                   |                       |
| E               | 1700 | Construction        | stainless steel 316      |                       |
| F               | 550  | Hand control        | electrical (IP67)        |                       |
| G               | 500  |                     | 1                        | Emergency down switch |