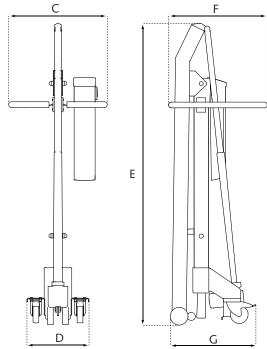

SPECIALISTS IN INNOVATIVE AND RELIABLE LIFT & CARE SYSTEMS

HANDI-MOVE MODEL 3200

Main/emergency stop switch

**TECHNICAL SPECIFICATIONS** 

| Dimensions (mm) |      | Specifications      |                          | up/dc                 |
|-----------------|------|---------------------|--------------------------|-----------------------|
| А               | 1840 | Safe working load   | 135 kg                   |                       |
| В               | 1305 | Batteries           | 2 x 12 Vdc; 6,5 - 7,2 Ah |                       |
| С               | 540  | Charger             | separate                 |                       |
| D               | 350  | Diameter of casters | 100 mm                   |                       |
| E               | 1700 | Construction        | stainless steel 316      |                       |
| F               | 550  | Hand control        | electrical (IP67)        |                       |
| G               | 500  |                     | 1                        | Emergency down switch |