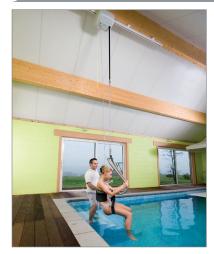

-----------|--------------------------|-----------------------|
| А               | 1840 | Safe working load   | 135 kg                   |                       |
| В               | 1305 | Batteries           | 2 x 12 Vdc; 6,5 - 7,2 Ah |                       |
| С               | 540  | Charger             | separate                 |                       |
| D               | 350  | Diameter of casters | 100 mm                   |                       |
| E               | 1700 | Construction        | stainless steel 316      |                       |
| F               | 550  | Hand control        | electrical (IP67)        |                       |
| G               | 500  |                     | 1                        | Emergency down switch |





POOL **ON TRACK SYSTEM** LIFT



## For free demonstration or further information :

Handi-Move nv Ten Beukenboom 13, B-9400 Ninove Tel. +32 54 31 97 10 Fax +32 54 32 58 27 E-mail: info@handimove.com Website: www.handimove.com

up/down controls

 $\square$ 

Hand control