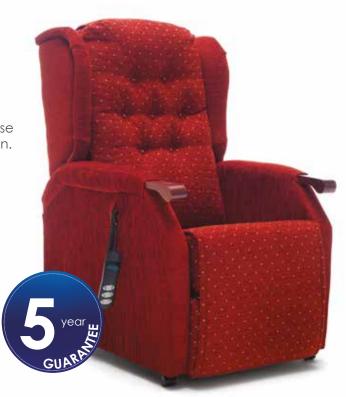

## beautifully made built to last

Comfortably designed wooden knuckles help the user in and out of the chair. The classic button back design is ideal for those who prefer a more upright seating position.

- 5 year guarantee
- available in three sizes
- 10 day delivery
- 19 stone/120 kg maximum user weight
- single/dual motor and manual options
- side pocket and loop
- button back
- ergonomic wooden knuckles
- wide choice of fabrics

millfield pictured - 2 motor 3 way. (shown in chartwell plain/diamond)