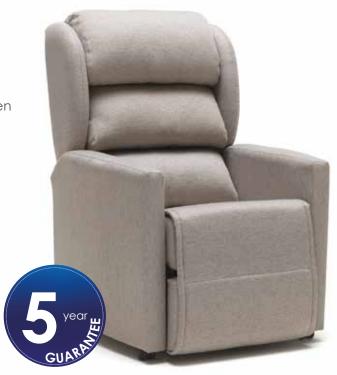

## beautifully made built to last

Excellent value compact single motor 3 way rise and recline chair, which has been developed and perfected over 15 years.

- large variety of sizes available
- single and dual motors
- pressure relief seating options
- manual options
- 19 stone/120 kg maximum user weight
- tilt-in-space options
- 5 year guarantee
- wide choice of fabrics

wye pictured - 1 motor 3 way (shown in hagen silver)