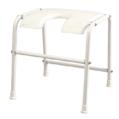

## **Etac Rufus Plus shower stool**

The Rufus range has been available for several years. It is popular thanks to its excellent functionality and quality.

The Rufus Plus range consists of products made for users weighing up to 160 kg. The user can feel safe and secure in the bath and shower. The products come flat-packed and are easy to assemble.

The Rufus Plus shower stool is suitable for many situations. The recess in the front of the seat makes intimate hygiene easier and more comfortable.

Description I tem no. Rufus Plus shower stool with recess 8150 7015