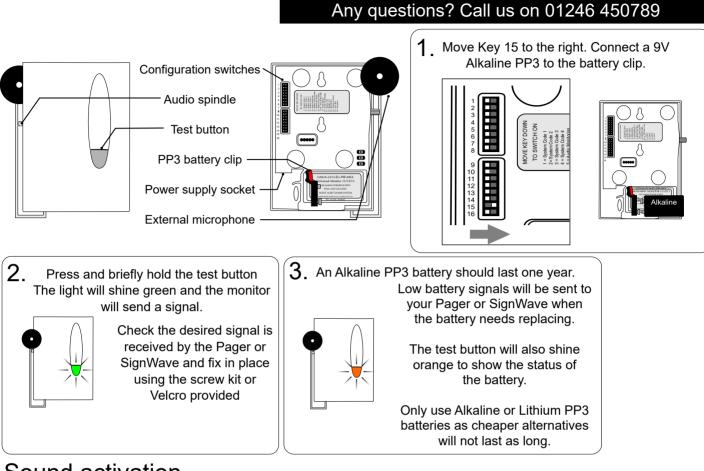

## Quick start guide UM3A-2212-EU-MIC Universal monitor with external microphone

### Sound activation

Ideal for monitoring door entry phones or wireless door chimes. Audio trigger delays can be used to reduce false alarms from transient noise (door slams etc).

WARNING! Your device and its accessories are not toys. They may contain small parts. Keep them out of the reach of small children.

### Any questions? Call us on 01246 450789

The monitor can be coded to light any one of the event symbols on the Pager or SignWave. The diagram below shows the relevant key settings.

Be sure that the same system code is set on the receiver to be used and any other monitoring options in that system.