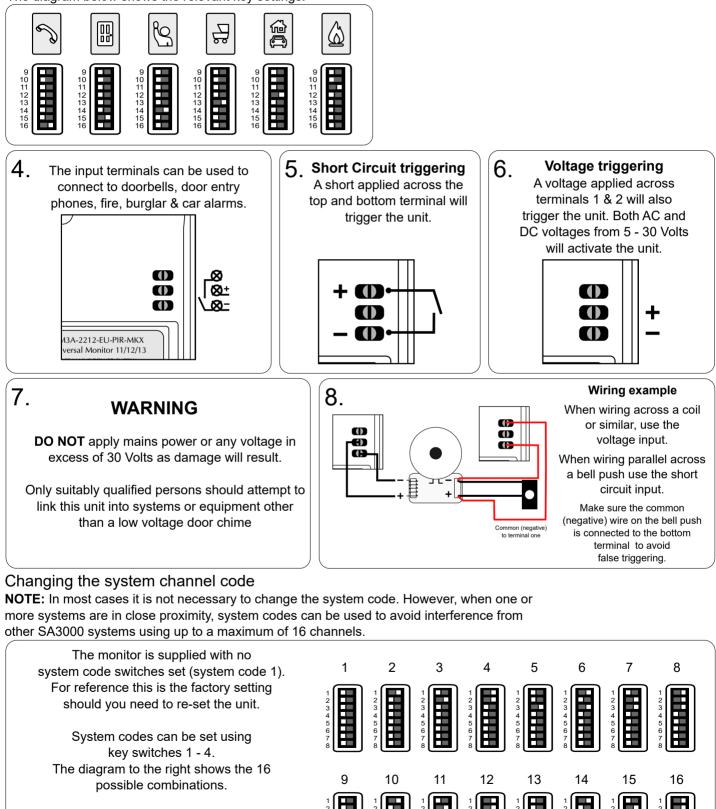

#### Event Setting

### Any questions? Call us on 01246 450789

The monitor can be coded to light any one of the event symbols on the Pager or SignWave. The diagram below shows the relevant key settings.

Be sure that the same system code is set on the receiver to be used and any other monitoring options in that system.