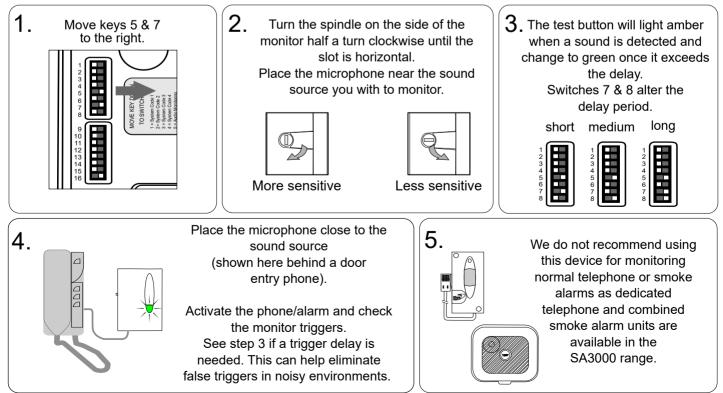

### Sound activation

Ideal for monitoring door entry phones or wireless door chimes. Audio trigger delays can be used to reduce false alarms from transient noise (door slams etc).

WARNING! Your device and its accessories are not toys. They may contain small parts. Keep them out of the reach of small children.

# Advanced settings UM3A-2212-EU-MIC Universal monitor with external microphone