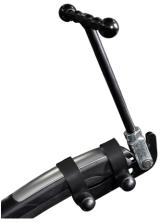

# Removes the need to depress the button with your thumb

Designed for drivers with limited hand dexterity, Brig-Ayd's Easy Release Handbrake is fitted over a standard handbrake. It also allows you to engage the release button by using the entire handle rather than exclusively flexing your thumb joint.

The ergonomic T-Grip makes the handbrake more comfortable to use and affords you greater control over engaging and disengaging the brake. It is available in two sizes to best suit your vehicle and your requirements.