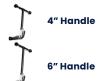

The ergonomic T-Grip makes the handbrake more comfortable to use and affords you greater control over engaging and disengaging the brake. It is available in two sizes to best suit your vehicle and your requirements.

Over the last 45 years, Brig-Ayd Controls have developed an innovative catalogue of driving solutions including car hand controls that can be tailored to your unique requirements.

- Minimal dexterity required to operate
- Available in 4-inch and 6-inch variants
- T-Grip for greater control
- Suitable for most vehicles with a traditional mechanical handbrake