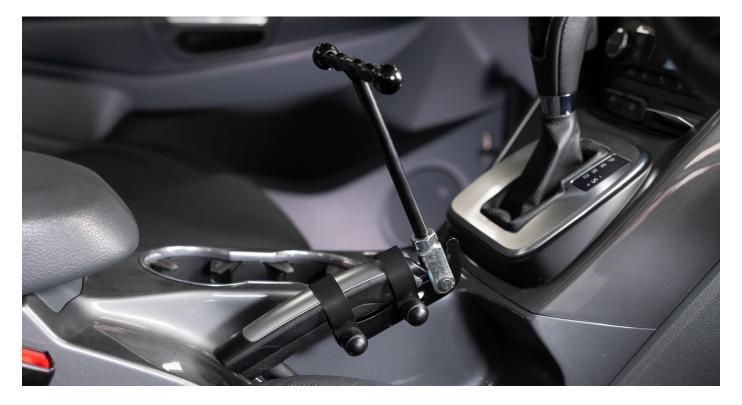

### Easy Release Handbrake

## Mechanical Easy Release Handbrake

OPTIONS

Brig-Ayd's Easy Release Handbrake makes the operation more comfortable for users with limited dexterity.

# Removes the need to depress the button with your thumb

Designed for drivers with limited hand dexterity, Brig-Ayd's Easy Release Handbrake is fitted over a standard handbrake. It also allows you to engage the release button by using the entire handle rather than exclusively flexing your thumb joint.

The ergonomic T-Grip makes the handbrake more comfortable to use and affords you greater control over engaging and disengaging the brake. It is available in two sizes to best suit your vehicle and your requirements.