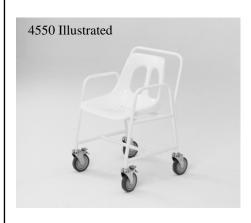

<u>Information Sheet</u>. Product Code:4550 / 4553 Product: Mobile / Fixed Height Shower Chair

Maximum user weight – 140kg (22 stones)

Should you have a problem with this device, please quote the batch number attached to the frame.

## DESCRIPTION:

A portable shower chair, which allows the user to sit in comfort whilst taking a shower. The seat is perforated with small drainage holes to give effective drainage but remains safe for male use. The rubber ferrules on the feet will reduce slippage and marks on the shower floor.

Width between arms – 47cms (18 1/2")

4550 – Braked castors 4553 – Standard feet (rubber ferrules)

## INSTRUCTIONS FOR USE:

No special instructions or training is required. The 4550 model is equipped with castors for ease of mobility, the front two can be braked when in use. To operate simply press the two rear tabs down on the castors. To release the brakes push down on the grey plastic tabs.