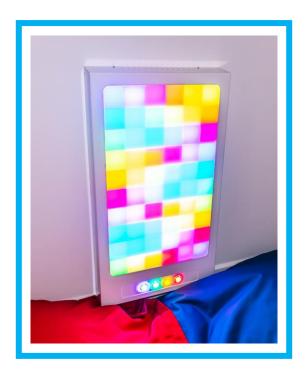

## Spectra-Sync

#### <u>Assembly</u>

Remove the Panel from the packaging, using the template position and fix the brackets to the wall. Fit the Panel onto the brackets and secure

Plug the panel into the mains and switch on the power

#### **Modes**

The Spectra-Sync panel comes with four built-in buttons for interaction