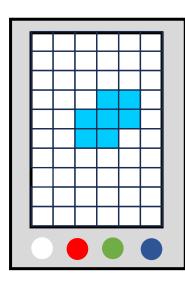

#### Mode 3

Growing Squares, the display features a visually captivating effect where squares grow in size and add layers of colour with each sound made. As sound is detected, individual squares on the panel begin to expand, gradually increasing in size and intensity

Individual Squares, the display showcases a dynamic visual effect where individual squares of colour increase in size in response to the detection of noise. As sound is heard, each square on the panel begins to expand, growing larger and more vibrant with each noise detected.