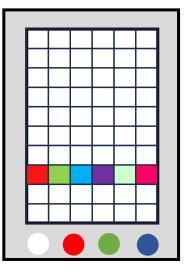

#### Mode 2

A dynamic climbing multi-colour ladder visualization that responds to noise levels. In this mode, a ladder-like pattern gradually forms on the display, comprised of multi-coloured squares arranged in ascending order. As the surrounding noise increases, solid blocks of multi-coloured squares fill the panel from bottom to top, climbing higher with the intensity of the audio input