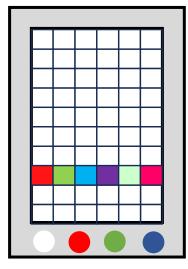

### Mode 1-

In this mode, a series of colour columns ascend vertically on the display, resembling an equalizer visualization. As the surrounding noise increases in volume, the height of the colour columns grows accordingly