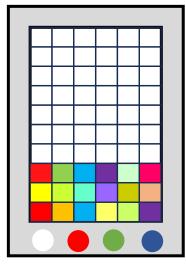

#### Mode 3

Growing Squares, the display features a visually captivating effect where squares grow in size and add layers of colour with each sound made. As sound is detected, individual squares on the panel begin to expand, gradually increasing in size and intensity

Individual Squares, the display showcases a dynamic visual effect where individual squares of colour increase in size in response to the detection of noise. As sound is heard, each square on the panel begins to expand, growing larger and more vibrant with each noise detected.