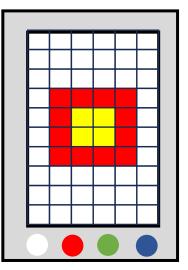

#### **Red Button**

With every press of the red button, the panel bursts to life with a vibrant array of colours as squares light up in unpredictable patterns and sequences. – Non reactive mode