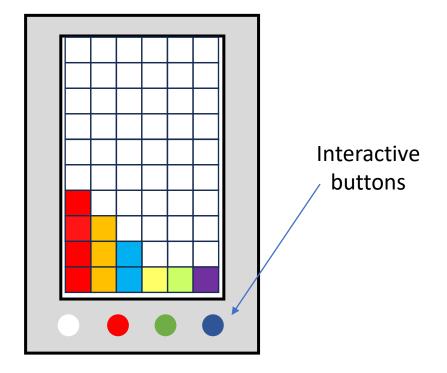

#### **Modes**

The Spectra-Sync panel comes with four built-in buttons for interaction

#### White Button

With each press, users can explore and enjoy a new combination of patterns- Non reactive mode

#### **Red Button**

With every press of the red button, the panel bursts to life with a vibrant array of colours as squares light up in unpredictable patterns and sequences. – Non reactive mode

#### **Green Button**

Whether it's the rhythmic beat of clapping hands, the powerful thud of stomping feet, the energetic burst of a shout, or the gentle tap of fingertips, the panel's visual patterns and effects synchronize with the audio input

#### **Blue Button**

Claps, stomps, and taps trigger the patterns to change, while the intensity of the noise level influences the speed of these changes.

**Integrex Limited** 