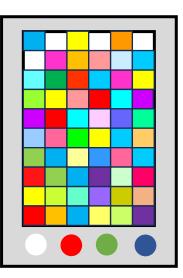

#### White Button

With each press, users can explore and enjoy a new combination of patterns- Non reactive mode

#### **Red Button**

With every press of the red button, the panel bursts to life with a vibrant array of colours as squares light up in unpredictable patterns and sequences. – Non reactive mode