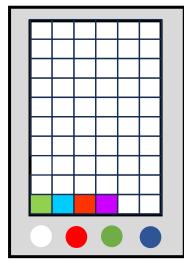

### Mode 1-

In this mode, a series of colour columns ascend vertically on the display, resembling an equalizer visualization. As the surrounding noise increases in volume, the height of the colour columns grows accordingly