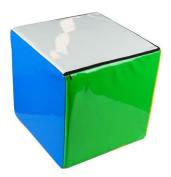

#### Cube

The Spectra-Sync can be controlled by the throw of the soft padded cube, depending on the colour the cube lands on, the Spectra-Sync will transform into a solid panel of that particular colour. If the cube lands on the multi-coloured side, the Spectra-Sync will change into a vibrant, multi-coloured panel, displaying a dazzling array of hues. This interactive feature adds an element of fun and spontaneity to the Spectra-Sync, allowing users to customize the panel's appearance with a simple throw of the cube