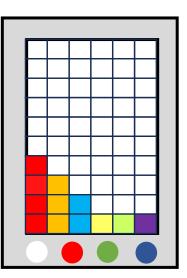

### Mode 1-

In this mode, a series of colour columns ascend vertically on the display, resembling an equalizer visualization. As the surrounding noise increases in volume, the height of the colour columns grows accordingly

#### Mode 2

A dynamic climbing multi-colour ladder visualization that responds to noise levels. In this mode, a ladder-like pattern gradually forms on the display, comprised of multi-coloured squares arranged in ascending order. As the surrounding noise increases, solid blocks of multi-coloured squares fill the panel from bottom to top, climbing higher with the intensity of the audio input