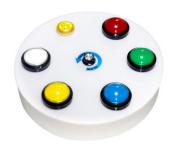

#### **Button Controller**

The Spectra-Sync can be easily controlled by pressing the large coloured buttons. Depending on the colour pressed, the Spectra-Sync will transform into a solid panel of that specific colour. Additionally, if the hand button is pressed, the Spectra-Sync will cycle through the modes of the non-reactive selection, similar to the options available when pressing the white button on the machine. This intuitive control system allows users to effortlessly customize the Spectra-Sync's appearance and explore its various modes with ease.